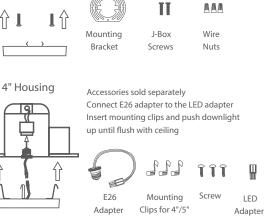

Accessories included: Attach mounting bracket to J-box Click downlight into mounting bracket

## Installation

ſſ

4" J -Box

- Mounting bracket to J-Box
- Two J-box Screws
- Three Wire Nuts

Accessories (sold sperately)

Factory Direct Lighting (2020) Ltd. www.fdlighting.ca Tel: 1-855-533-0743 / 1-905-944-1210