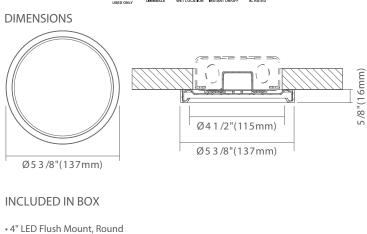

## **Pre-Select 5 CCT** 4" LED Flush Mount

## FDFM-10W-LED-5CCT-120V-D SKU#101080