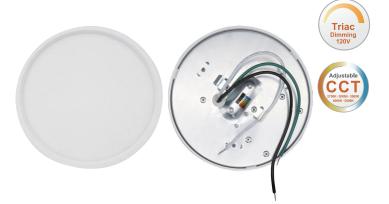

## Features

- Edge-lit technology, no glare or dark spots, instant-on
- This 5/8" thick luminaire is easy to install on standard J-boxes with a quick snap
- Construction: plastic with white translucent acrylic lens
- Dimming: TRIAC Dimming 10% 100%
- I.C. rated for direct contact with insulation
- Suitable for WET LOCATION
- Rated for a long life over 50,000 hours
- Pre-select 5 CCT 2700K, 3000K, 3500K, 4000K, 5000K

| SPECIFICATIONS       |                                                       |
|----------------------|-------------------------------------------------------|
| Model                | FDFM-10W-LED-5CCT-120V-D                              |
| Watts                | 10W                                                   |
| CRI                  | 80R a                                                 |
| Color Temperature(K) | Pre-Select 5 CCT<br>2700K, 3000K, 3500K, 4000K, 5000K |
| Light Ouput(Im)      | 600lm                                                 |
| Default Driver Input | AC120V, 60Hz                                          |
| Dimming              | Triac Dimming                                         |
| Power Factor         | >0.9                                                  |
| Approved Location    | Wet Location                                          |
| Operating Temp.      | (-4°F~104°F) -20~40°C                                 |
| Beam Angle           | 120°                                                  |