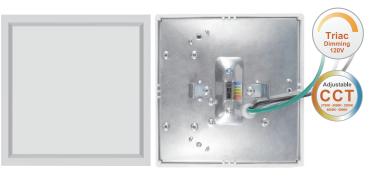

# Pre-Select 5 CCT 4" LED Flush Mount, Square

| SPECIFICATIONS       |                                                       |
|----------------------|-------------------------------------------------------|
| Model                | FDFM-10W-LED-5CCT-120V-D-SQ                           |
| Watts                | 10W                                                   |
| CRI                  | 80R a                                                 |
| Color Temperature(K) | Pre-Select 5 CCT<br>2700K, 3000K, 3500K, 4000K, 5000K |
| Light Ouput(Im)      | 600lm                                                 |
| Default Driver Input | AC120V, 60Hz                                          |
| Dimming              | Triac Dimming                                         |
| Power Factor         | >0.9                                                  |
| Approved Location    | Wet Location                                          |
| Operating Temp.      | (-4°F~104°F) -20~40°C                                 |
| Beam Angle           | 120°                                                  |

## Features

- Edge-lit technology, no glare or dark spots, instant-on
- This 5/8" thick luminaire is easy to install on standard J-boxes with a quick snap
- Construction: plastic with white translucent acrylic lens
- Dimming: TRIAC 10% 100%
- I.C. rated for direct contact with insulation
- Suitable for WET LOCATION
- Rated for a long life over 50,000 hours
- Field selectable 2700K, 3000K, 3500K, 4000K, 5000K

### INCLUDED IN BOX

- 4" Square Flush Mount
- Mounting bracket to J-Box
- Two J-box Screws
- Three Wire Nuts

ſì