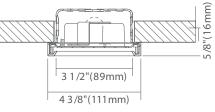

|
| Power Factor         | >0.9                                                  |
| Approved Location    | Wet Location                                          |
| Operating Temp.      | (-4°F~104°F) -20~40°C                                 |
| Beam Angle           | 120°                                                  |

## Features

- Edge-lit technology, no glare or dark spots, instant-on
- This 5/8" thick luminaire is easy to install on standard J-boxes with a quick snap
- Construction: plastic with white translucent acrylic lens
- Dimming: TRIAC 10% 100%
- I.C. rated for direct contact with insulation
- Suitable for WET LOCATION
- Rated for a long life over 50,000 hours
- Field selectable 2700K, 3000K, 3500K, 4000K, 5000K



# DIMENSIONS





### INCLUDED IN BOX

- 4" Square Flush Mount
- Mounting bracket to J-Box
- Two J-box Screws
- Three Wire Nuts



ſì

# Image: Constraint of the second se

Accessories included:

Attach mounting bracket to J-box Click downlight into mounting bracket



N LED Adapter

Accessories (sold sperately)



Factory Direct Lighting (2020) Ltd. www.fdlighting.ca Tel: 1-855-533-0743 / 1-905-944-1210

### 100 Shields Court Unit B Markham, Ontario Canada, L3R 9T5

FDFM-10W-LED-5CCT-120V-D-SQ SKU#101081

200g

20pcs/CTN

252\*248\*304mm

5.3kg/CTN

PACKAGE

Weight.(g)

Qty/CTN (pcs)

Box Dimension

Gross Weight

4" J -Box