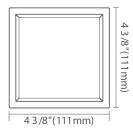

ng                                         |
| Power Factor         | >0.9                                                  |
| Approved Location    | Wet Location                                          |
| Operating Temp.      | (-4°F~104°F) -20~40°C                                 |
| Beam Angle           | 120°                                                  |

## Features

- Edge-lit technology, no glare or dark spots, instant-on
- This 5/8" thick luminaire is easy to install on standard J-boxes with a quick snap
- Construction: plastic with white translucent acrylic lens
- Dimming: TRIAC 10% 100%
- I.C. rated for direct contact with insulation
- Suitable for WET LOCATION
- Rated for a long life over 50,000 hours
- Field selectable 2700K, 3000K, 3500K, 4000K, 5000K



# DIMENSIONS





### INCLUDED IN BOX

- 4" Square Flush Mount
- Mounting bracket to J-Box
- Two J-box Screws
- Three Wire Nuts



ſì

# Image: Constraint of the second se

Accessories included:

Attach mounting bracket to J-box Click downlight into mounting bracket



N LED Adapter

Accessories (sold sperately)



Factory Direct Lighting (2020) Ltd. www.fdlighting.ca Tel: 1-855-533-0743 / 1-905-944-1210

### 100 Shields Court Unit B Markham, Ontario Canada, L3R 9T5

FDFM-10W-LED-5CCT-120V-D-SQ SKU#101081

200g

20pcs/CTN

252\*248\*304mm

5.3kg/CTN

PACKAGE

Weight.(g)

Qty/CTN (pcs)

Box Dimension

Gross Weight

4" J -Box