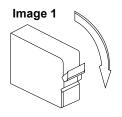

#### **ASSEMBLY AND INSTALLATION:**

1. Locate the main power and turn it off. (see image 1)

- 3. a. Put the cable through the hole.(see image 3a)
  - b. Connect the connector and make sure all wires go into correct hole of connector. (see image 3b)
  - c. Connect the ground wire of the power cord to the ground wire of the fixture. Ensure all conductors are fully sleeved and insulated.