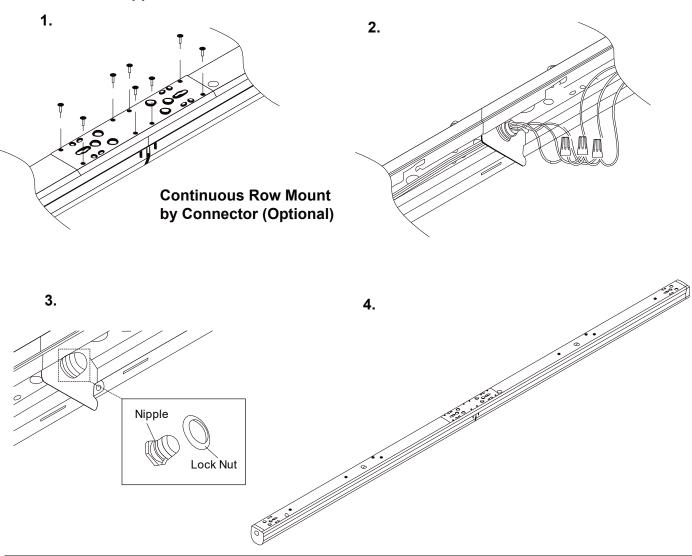

#### **ASSEMBLY AND INSTALLATION:**

1. Locate the main power and turn it off. (see image 1)

- 3. a. Put the cable through the hole.(see image 3a)
  - b. Connect the connector and make sure all wires go into correct hole of connector. (see image 3b)
  - c. Connect the ground wire of the power cord to the ground wire of the fixture. Ensure all conductors are fully sleeved and insulated.

2. Remove the diffuser parts from the fitting. (see image 2)

4. Hold the fitting up to the ceiling in the desired position. Secure fixture using supplies and tool appropriate to the mounting surface. (see Images 4a to 4d)

Image 4a Image 4c Image 4c Image 4d

- 5. Put back the diffuser parts with to fitting.(see image 5)
- 6. Select wattase and select CCT.(see image 6)
- 7. Turn on the main power supply and test the luminaire for correct operation.