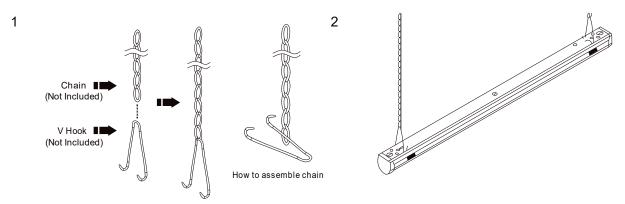

### **Chain Mount (Optional):**

Assemble the V Hook and Chain as shown in the figure.