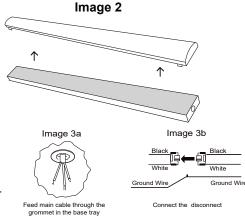

#### **ASSEMBLY AND INSTALLATION:**

1. Locate the main power and turn it off. (see image 1)

- 3. a. Put the cable through the hole.(see image 3a)
  - b. Connect the connector and make sure all wires go into correct hole of connector. (see image 3b)
  - c. Connect the ground wire of the power cord to the ground wire of the fixture. Ensure all conductors are fully sleeved and insulated.

2. Remove the diffuser parts from the fitting. (see image 2)

4. Hold the fitting up to the ceiling in the desired position. Secure fixture using supplies and tool appropriate to the mounting surface. (see Images 4a to 4d)