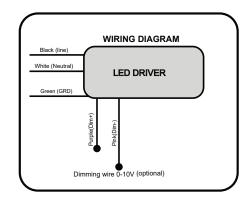

ain power and turn it off. (see image 1)



- 3. a. Put the cable through the hole.(see image 3a)
  - b. Connect the connector and make sure all wires go into correct hole of connector. (see image 3b)
  - c. Connect the ground wire of the power cord to the ground wire of the fixture. Ensure all conductors are fully sleeved and insulated.

2. Remove the diffuser parts from the fitting. (see image 2)



4. Hold the fitting up to the ceiling in the desired position. Secure fixture using supplies and tool appropriate to the mounting surface. (see Images 4a to 4d)

Image 4a Image 4c Image 4c Image 4d



- 5. Put back the diffuser parts with to fitting.(see image 5)
- 6. Select wattase and select CCT.(see image 6)
- 7. Turn on the main power supply and test the luminaire for correct operation.







CAUTION RISK OF ELECTRIC SHOCK

- DISCONNECT POWER BEFORE INSTALLING OR SERVICING.
- ALL ELECTRICAL WORK SHOULD BE COMPLETED BY QUALIFIED PERSONNEL AND MEET NATIONAL (NEC), REGIONAL AND LOCAL ELECTRICAL CODES.







Toll Free: 1-855-533-0743 Phone: 905-944-1210







# **Installation Instructions** 4FT & 8FT LED Lightning Bolt Strip

### **Chain Mount (Optional):**



Assemble the V Hook and Chain as shown in the figure.

# **Surface Mount Application**



Phone:905-944-1210