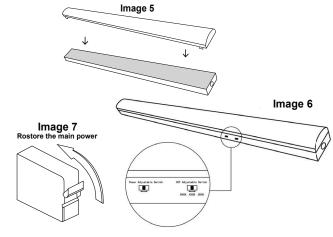

#### **ASSEMBLY AND INSTALLATION:**

1. Locate the main power and turn it off. (see image 1)

- 3. a. Put the cable through the hole.(see image 3a)
  - b. Connect the connector and make sure all wires go into correct hole of connector. (see image 3b)
  - c. Connect the ground wire of the power cord to the ground wire of the fixture. Ensure all conductors are fully sleeved and insulated.

2. Remove the diffuser parts from the fitting. (see image 2)

4. Hold the fitting up to the ceiling in the desired position. Secure fixture using supplies and tool appropriate to the mounting surface. (see Images 4a to 4d)

Image 4a Image 4c Image 4c Image 4d

- 5. Put back the diffuser parts with to fitting.(see image 5)
- 6. Select wattase and select CCT.(see image 6)
- 7. Turn on the main power supply and test the luminaire for correct operation.