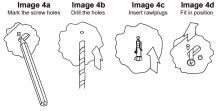

2. Remove the diffuser parts from the fitting. (see image 2)

4. Hold the fitting up to the ceiling in the desired position. Secure fixture using supplies and tool appropriate to the mounting surface. (see Images 4a to 4d)

Image 4a Image 4c Image 4c Image 4d

- 5. Put back the diffuser parts with to fitting.(see image 5)
- 6. Select wattase and select CCT.(see image 6)
- 7. Turn on the main power supply and test the luminaire for correct operation.