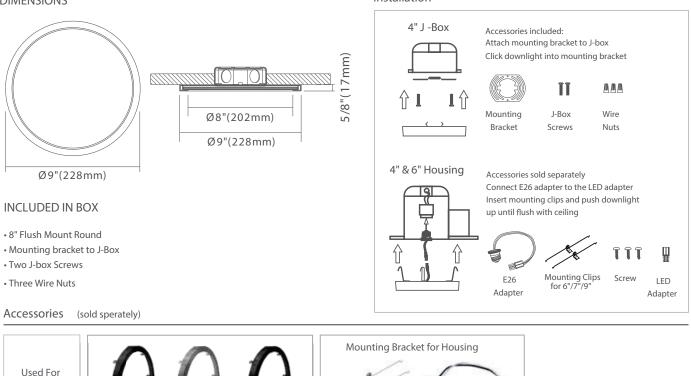

## Installation

Round | Blac

Round | Brushed Nickel

Mouting Bracket for 4" & 6" Housing

Factory Direct Ligh⊠ng (2020) Ltd. www.fdligh⊠ng.ca Tel: 1-855-533-0743 / 1-905-944-1210

Round | Deep Bronze

 $8_{inch-Round}$