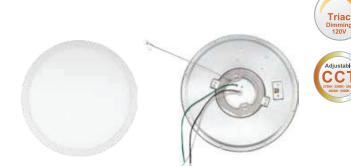

## FDFM-18W-LED-5CCT-120V-D **Pre-Select 5 CCT** 8" LED Flush Mount, Round FACTORY DIRECT LIGHTING

С

## Features

- Edge-lit technology, no glare or dark spots, instant-on
- This 5/8" thick luminaire is easy to install on standard J-boxes with a quick snap
- · Construction: plastic with white translucent acrylic lens
- Dimming: TRIAC down to 10%
- · I.C. rated for direct contact with insulation
- Suitable for WET LOCATION
- Rated for a long life over 50,000 hours
- Field selectable 2700K, 3000K, 3500K, 4000K, 5000K