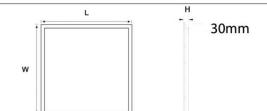

### Size

| SIZE       | LXWXH(mm)         | LXWXH(Inch)           |  |
|------------|-------------------|-----------------------|--|
| 2FT X 2 FT | 602 X 602 X 30 mm | 23.7 X 23.7 X 1.2"    |  |
| 1FT X 4 FT | 298 X 1209X 30 mm | 11.74 X 47.6 X 1.2"   |  |
| 2FT X 4 FT | 602 X 1209X 30 mm | 23.7 X 47.6 X 1.2"    |  |
|            |                   | CCT Adjustable switch |  |
| 57         |                   |                       |  |
|            | Ē                 | <u>é</u> /            |  |