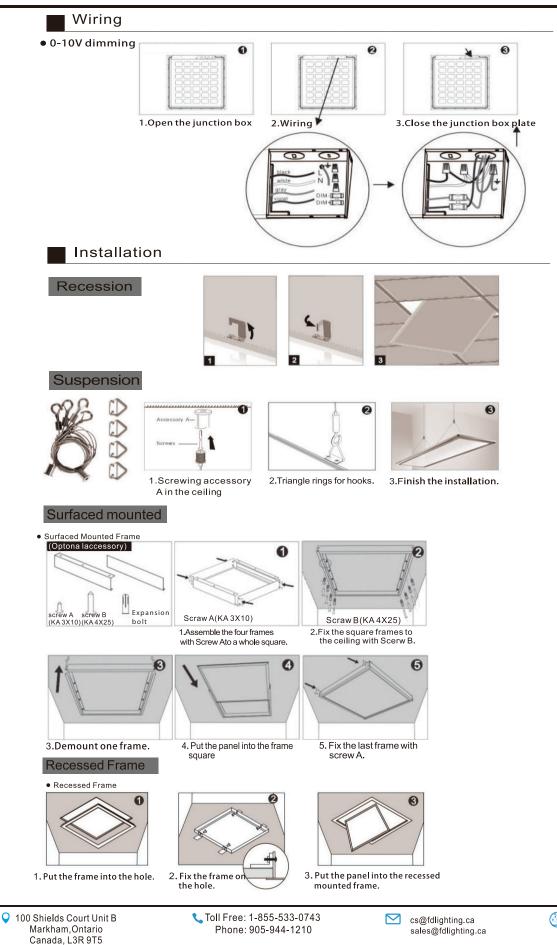

--------------|--|
| Light is out    | Ensure the lamp is well connected. |  |
|                 | Ensure the switch is turned on.    |  |
| Flashing        | Ensure the voltage is stable.      |  |
|                 | Ensure the dimmer is compatible.   |  |

### Size



| SIZE       | LXWXH(mm)         | LXWXH(Inch)           |  |
|------------|-------------------|-----------------------|--|
| 2FT X 2 FT | 602 X 602 X 30 mm | 23.7 X 23.7 X 1.2"    |  |
| 1FT X 4 FT | 298 X 1209X 30 mm | 11.74 X 47.6 X 1.2"   |  |
| 2FT X 4 FT | 602 X 1209X 30 mm | 23.7 X 47.6 X 1.2"    |  |
|            |                   | CCT Adjustable switch |  |
| 57         |                   |                       |  |
|            | Ē                 | <u>é</u> /            |  |

Power Adjustable switch













# **LED Panel Light, Backlit**



# **Product parameter**

| Model                  | FDPL-22BL-38-3CCT-120-347-D  | FDPL-14BL-38-3CCT-120-347-D   | FDPL-24BL-50-3CCT-120-347-D   |  |  |
|------------------------|------------------------------|-------------------------------|-------------------------------|--|--|
| SIZE                   | 2x2                          | 1x4                           | 2x4                           |  |  |
| Wattage(W)             | 25-30-38W                    | 25-30-38W                     | 40-45-50W                     |  |  |
| Efficacy(Im/w)         | 125                          | 125                           | 125                           |  |  |
| Colour Temp(K)         | 3500K-4000K-5000K            | 3500K-4000K-5000K             | 3500K