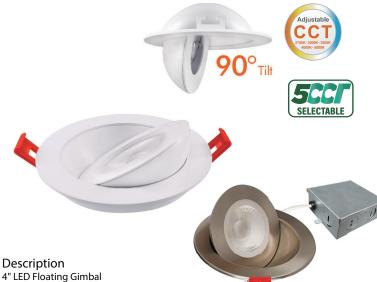

# Pre-Select 5 CCT 4" LED Floating Gimbal

## FDFG-4-9W-5CCT-BK/-BNG SKU#101247 101248

4" LED Floating Gimbal Adjustable in any direction and easy to use

#### Features

- \* Ideal for slopped ceilings, wall washing, highlighting artwork,
- task or general lighting.
- \* Type IC, Air-Tight No Housing Required
- \* Driver Inside Connection Box No Junction Box Needed
- \* Pre-Select 5 CCT from 2700K, 3000K, 3500K, 4000K, 5000K
- \* Rated for long life 50,000 hours