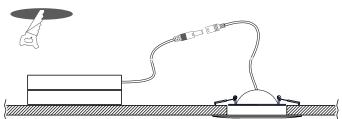

### INSTALLATION

Cut Hole Size Ø4-1/4"(108mm)

| SFECIFICATIONS        |                                                     |
|-----------------------|-----------------------------------------------------|
| Model                 | FDFG-4-9W-5CCT-WH/-BK/-BNG                          |
| Watts   Lumens        | 9W   700 lms (White) & 800 lms (Black/Brush Nickel) |
| CRI                   | 90Ra+ (White)   80Ra+ (Black/Brush Nickel)          |
| Color Temperature(K)  | Pre-Select 5CCT - 2700K, 3000K, 3500K, 4000K, 5000K |
| Default Driver Input  | AC120V, 60Hz                                        |
| Optional Driver Input | Triac Dimmers 10% - 100%                            |
| Power Factor          | >0.9                                                |
| Approved Location     | Insulated Ceiling & Damp Locations                  |
| Air Tight             | Yes                                                 |
| Operating Temp.       | (-4°F to +104°F) -20 to +40°C                       |
| Beam Angle            | 38°                                                 |
| PACKAGE               |                                                     |
| Weight.(g)            | 500g                                                |
| Qty/CTN (pcs)         | 18pcs/CTN                                           |
| Box Dimension         | L420*W280*H265mm                                    |
| Gross Weight          | 10.5kg/CTN                                          |
|                       |                                                     |

## INCLUDED IN BOX

• 4" LED Floating Gimbal with Remote Driver

ACCESSORIES (Optional)

Factory Direct Lighting (2020) Ltd. www.fdlighting.ca Tel: 1-855-533-0743 / 1-905-944-1210 100 Shields Court Unit B Markham, Ontario Canada, L3R 9T5