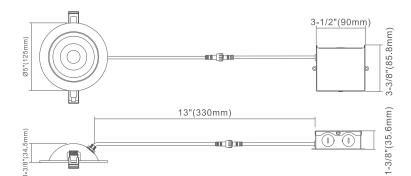

### DIMENSIONS

### INSTALLATION

Cut Hole Size Ø4-1/4"(108mm)

| SFECIFICATIONS        |                                                     |
|-----------------------|-----------------------------------------------------|
| Model                 | FDFG-4-9W-5CCT-WH/-BK/-BNG                          |
| Watts   Lumens        | 9W   700 lms (White) & 800 lms (Black/Brush Nickel) |
| CRI                   | 90Ra+ (White)   80Ra+ (Black/Brush Nickel)          |
| Color Temperature(K)  | Pre-Select 5CCT - 2700K, 3000K, 3500K, 4000K, 5000K |
| Default Driver Input  | AC120V, 60Hz                                        |
| Optional Driver Input | Triac Dimmers 10% - 100%                            |
| Power Factor          | >0.9                                                |
| Approved Location     | Insulated Ceiling & Damp Locations                  |
| Air Tight             | Yes                                                 |
| Operating Temp.       | (-4°F to +104°F) -20 to +40°C                       |
| Beam Angle            | 38°                                                 |
| PACKAGE               |                                                     |
| Weight.(g)            | 500g                                                |
| Qty/CTN (pcs)         | 18pcs/CTN                                           |
| Box Dimension         | L420*W280*H265mm                                    |
| Gross Weight          | 10.5kg/CTN                                          |
|                       |                                                     |