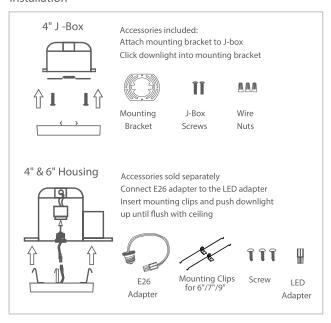

### **INCLUDED IN BOX**

- 8" Flush Mount Square
- Mounting bracket to J-Box
- Two J-box Screws
- Three Wire Nuts

### Installation