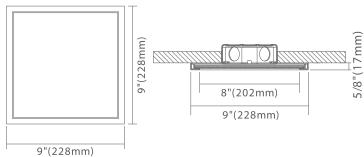

## **Pre-Select 5 CCT**

# 8" LED Flush Mount, Square









### **Features**

- Edge-lit technology, no glare or dark spots, instant-on
- This 5/8" thick luminaire is easy to install on standard J-boxes with a quick snap
- Construction: plastic with white translucent acrylic lens
- Dimming: TRIAC down to 10%
- I.C. rated for direct contact with insulation
- Suitable for WET LOCATION
- Rated for a long life over 50,000 hours
- Field selectable 2700K, 3000K, 3500K, 4000K, 5000K























### **INCLUDED IN BOX**

- 8" Flush Mount Square
- Mounting bracket to J-Box
- Two J-box Screws
- Three Wire Nuts

### Accessories (sold separately & customer order)





| PACKAGE       |                 |
|---------------|-----------------|
| Weight.(g)    | 480g            |
| Qty/CTN (pcs) | 20pcs/CTN       |
| Box Dimension | 495*450*180.5mm |
| Gross Weight  | 10.8kg/CTN      |

### Installation