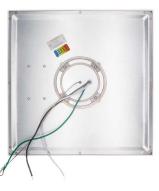

### **INCLUDED IN BOX**

- 8" Flush Mount Square
- Mounting bracket to J-Box
- Two J-box Screws
- Three Wire Nuts

### Installation