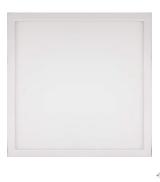

# 8" LED Flush Mount, Square

### **Features**

- Edge-lit technology, no glare or dark spots, instant-on
- This 5/8" thick luminaire is easy to install on standard J-boxes with a quick snap
- Construction: plastic with white translucent acrylic lens
- Dimming: TRIAC down to 10%
- I.C. rated for direct contact with insulation
- Suitable for WET LOCATION
- Rated for a long life over 50,000 hours
- Field selectable 2700K, 3000K, 3500K, 4000K, 5000K