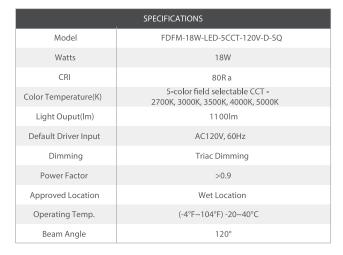

### **Features**

- Edge-lit technology, no glare or dark spots, instant-on
- This 5/8" thick luminaire is easy to install on standard J-boxes with a quick snap
- Construction: plastic with white translucent acrylic lens
- Dimming: TRIAC down to 10%
- I.C. rated for direct contact with insulation
- Suitable for WET LOCATION
- Rated for a long life over 50,000 hours
- Field selectable 2700K, 3000K, 3500K, 4000K, 5000K