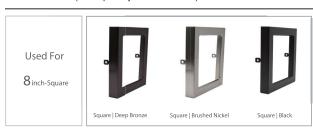

### Accessories (sold separately & customer order)

| PACKAGE       |                 |
|---------------|-----------------|
| Weight.(g)    | 480g            |
| Qty/CTN (pcs) | 20pcs/CTN       |
| Box Dimension | 495*450*180.5mm |
| Gross Weight  | 10.8kg/CTN      |