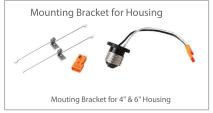

### **INCLUDED IN BOX**

- 8" Flush Mount Square
- Mounting bracket to J-Box
- Two J-box Screws
- Three Wire Nuts

### Installation