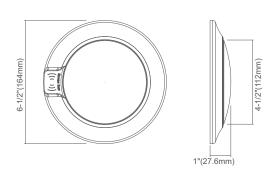

ly turning lights ON and turns the lights off after 30 seconds when the room is vacated
- Flame Retarted PC material
- Input voltage: AC 120V 50/60Hz
- The light features a 10 Watt LED module, making it the energy efficient, popular alternative to incandescent and CFL fixtures
- The light incorporates today's most wanted features and meets NFPA 70, NEC Section 410.16 C (1) requirements
- It is easy to install with keyholes for multiple ceiling box configurations
- Designed for indoor use only

## MODEL: FDLED-4-10W-3K-PIR-WH COLOR TEMPERATURE





Wattage



Lumens



Beam Angle



Lifespan



Color Rendering Index



Automatically turn to bright light when walk into the reaction range



Automatically turn to standby mode when people walk out of the reaction range



#### **Dimensions**



## **Installation** (Junction Box)



4" LED closets with PIR motion sensor provide surface mount light for new construction applications.
Unit fits most 4" junction boxes and can replace 5", 6" recessed can lights to eliminate baffles & Fire rated boxes. Step 1: Prior to installation. please install two screws(furnished) into the junction box. Do not drive screws completely to the end of the junction box.

Step 2: Connect supply wires to wires in fixture wiring box with proper size wire nuts or push wires into"push-in" connector. Connect white to white, black to black, and green or bare copper wire to bare copper wire. Step 3: The ground wire at the service junction box may need to be secured to a ground screw.

Step 4: With a screwdriver, attach the disk light tightly to the j-box.
Ste