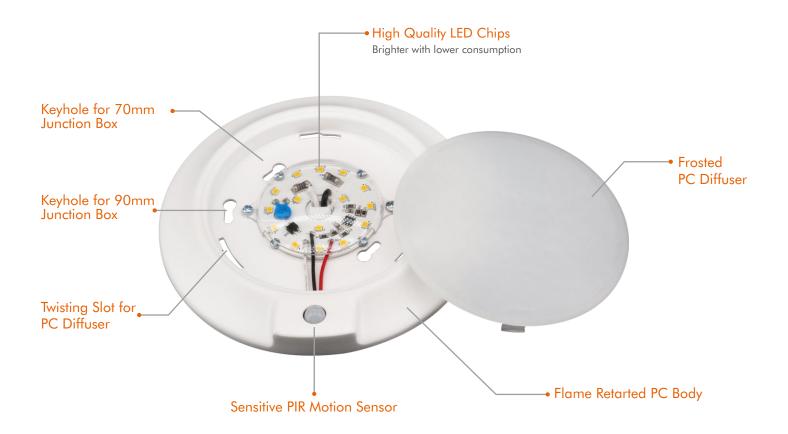

#### **PIR Motion Sensor**

Turn on when detecting movement, not only in dark, but also daytime. Turn off after 30 seconds (customized is also available) delay if no more motion

- When motion is detected, it automatically turning lights ON and turns the lights off after 30 seconds when the room is vacated
- Flame Retarted PC material
- Input voltage: AC 120V 50/60Hz
- The light features a 10 Watt LED module, making it the energy efficient, popular alternative to incandescent and CFL fixtures
- The light incorporates today's most wanted features and meets NFPA 70, NEC Section 410.16 C (1) requirements
- It is easy to install with keyholes for multiple ceiling box configurations
- Designed for indoor use only

## MODEL: FDLED-4-10W-3K-PIR-WH COLOR TEMPERATURE

Wattage

Lumens

Beam Angle

Lifespan

Color Rendering Index

Automatically turn to bright light when walk into the reaction range

Automatically turn to standby mode when people walk out of the reaction range