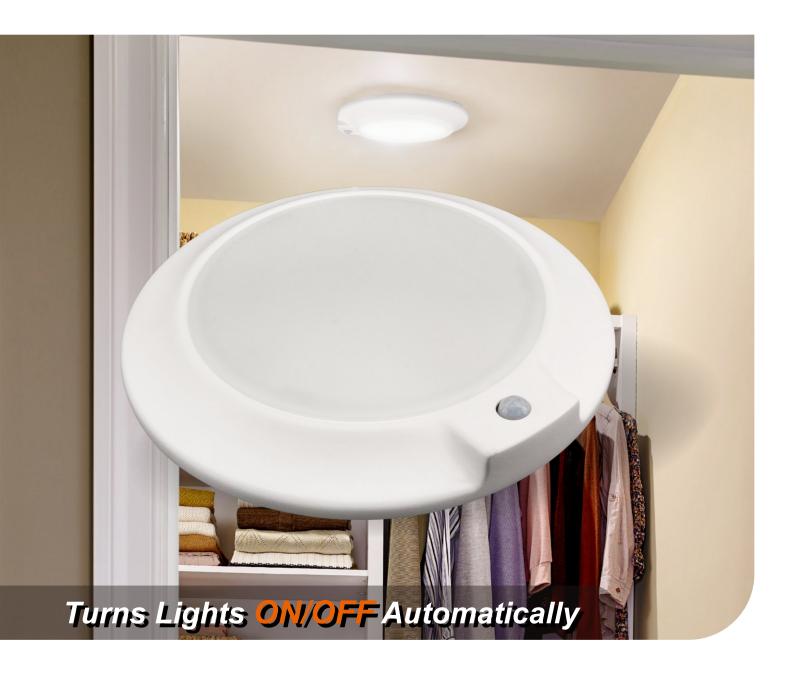

# 4" LED Closet Lights with PIR Motion Sensor

### Turns Lights ON/OFF Automatically

Lights turn ON automatically when motion is detected and OFF after 30 seconds when no motion is detected, Ideal for closets, workrooms, basements, storage areas, utility rooms and attics etc.