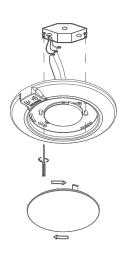

## **Installation** (Junction Box)

4" LED closets with PIR motion sensor provide surface mount light for new construction applications.
Unit fits most 4" junction boxes and can replace 5", 6" recessed can lights to eliminate baffles & Fire rated boxes. Step 1: Prior to installation. please install two screws(furnished) into the junction box. Do not drive screws completely to the end of the junction box.

Step 2: Connect supply wires to wires in fixture wiring box with proper size wire nuts or push wires into"push-in" connector. Connect white to white, black to black, and green or bare copper wire to bare copper wire. Step 3: The ground wire at the service junction box may need to be secured to a ground screw.

Step 4: With a screwdriver, attach the disk light tightly to the j-box.
Step 5: Complete the installation by twisting the diffuser on the disk light metal enclosure and lock the diffuser in place.