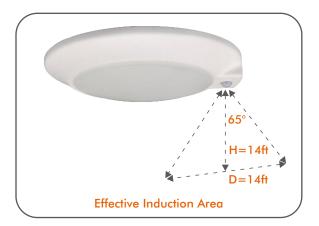

## MODEL: FDLED-4-10W-3K-PIR-WH COLOR TEMPERATURE

Wattage

Lumens

Beam Angle

Lifespan

Color Rendering Index

Automatically turn to bright light when walk into the reaction range

Automatically turn to standby mode when people walk out of the reaction range