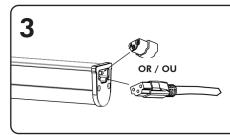

Connect the other side of the flexible wire connector or link connector to the Fluoro Bar light fixture. Raccordez l'autre côté du connecteur de fil flexible ou connecteur au luminaire de barre Fluoro.