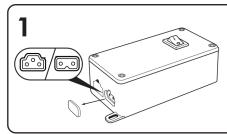

Remove 2-wire or 3-wire connector cover from box. Enlevez le couvercle de raccordement à 2 fils ou 3 fils de la boîte.

Connect flexible wire connector or link connector (large end) to the box. Raccordez le connecteur de fil flexible ou connecteur (grande extrémité) à la boîte.