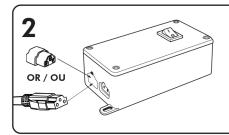

Remove 2-wire or 3-wire connector cover from box. Enlevez le couvercle de raccordement à 2 fils ou 3 fils de la boîte.

Connect flexible wire connector or link connector (large end) to the box. Raccordez le connecteur de fil flexible ou connecteur (grande extrémité) à la boîte.