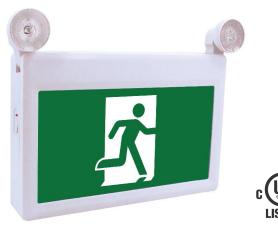

## Exit Sign Running Man

The Running Man Exit Sign is suitable for property management and institutional applications. It is designed with durable and light-weight high-impact thermoplastic.

Dimension

13.6in

## Comes with three pictogram legends for direction selection.

Factory Direct Lighting (2020) Ltd. www.fdlighting.ca Tel: 1-855-533-0743 1-905-944-1210

Distribution Diagram Difference of the second seco