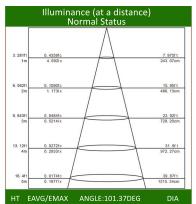

## Comes with three pictogram legends for direction selection.

Factory Direct Lighting (2020) Ltd. www.fdlighting.ca Tel: 1-855-533-0743 1-905-944-1210

AVERAGE BEAM ANGLE(50%):101.3 DEG

100 Shields Court Unit B Markham, Ontario Canada, L3R 9T5