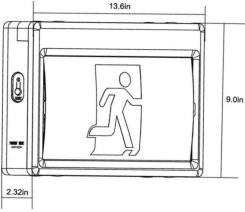

# Exit Sign Running Man



The Running Man Exit Sign is suitable for property management and institutional applications. It is designed with durable and light-weight high-impact thermoplastic.



## Features and Specifications:

- > LED Ultra Bright Light Source
- > 120V/347V Dual Input
- Nickel Cadmium (NiCad) battery meets UL 90 minutes emergency lighting requirement
- > Test switch and AC-On indicator included
- > Universal Mounting:
  - Celling Mount;
  - Wall Mount ;
  - End Mount
- > Suitable for Damp Locations
- > Canopy Included







## Comes with three pictogram legends for direction selection.

Factory Direct Lighting (2020) Ltd. www.fdlighting.ca Tel: 1-855-533-0743 1-905-944-1210



AVERAGE BEAM ANGLE(50%):101.3 DEG

100 Shields Court Unit B Markham, Ontario Canada, L3R 9T5



C0/180,101.3°

Dimension