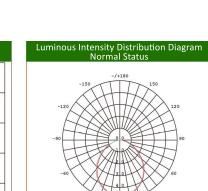

## FDRMN-100-EXIT SKU#100401

## Exit Sign Running Man



The Running Man Exit Sign is suitable for property management and institutional applications. It is designed with durable and light-weight high-impact thermoplastic.



## Features and Specifications:

- > LED Ultra Bright Light Source
- > 120V/347V Dual Input
- Nickel Cadmium (NiCad) battery meets UL 90 minutes emergency lighting requirement
- > Test switch and AC-On indicator included
- > Universal Mounting:
  - Celling Mount;
  - Wall Mount ;
  - End Mount
- > Suitable for Damp Locations
- > Canopy Included







## Comes with three pictogram legends for direction selection.

Factory Direct Lighting (2020) Ltd. www.fdlighting.ca Tel: 1-855-533-0743 1-905-944-1210



AVERAGE BEAM ANGLE(50%):101.3 DEG

100 Shields Court Unit B Markham, Ontario Canada, L3R 9T5



C0/180,101.3°

Dimension