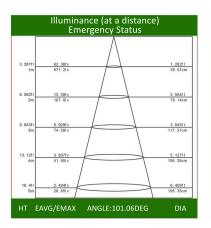

## Comes with three pictogram legends for direction selection.

Factory Direct Lighting (2020) Ltd. www.fdlighting.ca Tel: 1-855-533-0743 1-905-944-1210

AVERAGE BEAM ANGLE(50%):101.3 DEG

100 Shields Court Unit B Markham, Ontario Canada, L3R 9T5