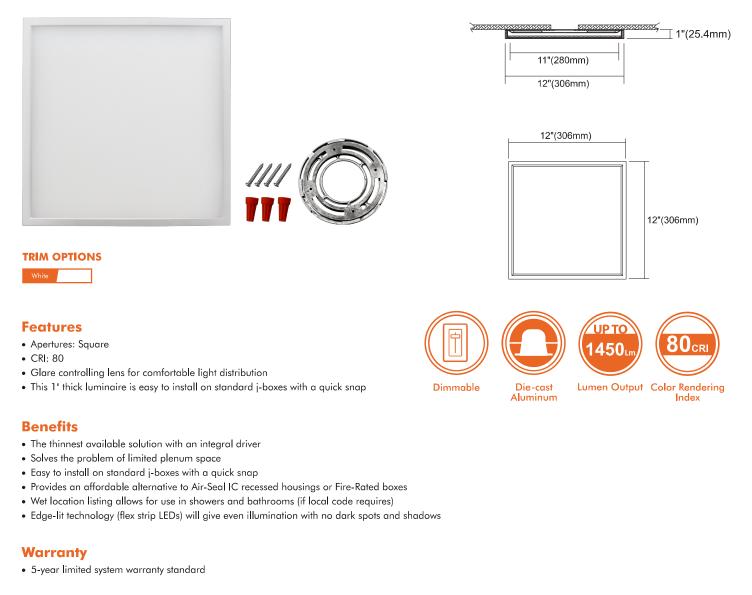

## 12" Square LED Flush Mount

## FDFM-22W-LED-3K-120V-D-SQ Ref. 101037

Surface mount downlighting

## **Applications**

SlimSurface LED Downlight is characterized by a completely flat lens with a narrow flange, giving it an architecturally pleasing look. This downlighting solution offers an affordable alternative to Air-Seal IC recessed housings or Fire-Rated boxes, reducing material and installation costs.

|                               |        |                  |         |              | Intertek ENERGY STAR WET LOCATION |     |           |                |                     |  |  |
|-------------------------------|--------|------------------|---------|--------------|-----------------------------------|-----|-----------|----------------|---------------------|--|--|
| Specification                 |        |                  |         |              |                                   |     |           |                |                     |  |  |
| Model                         | Series | Input<br>Voltage | Wattage | Lumen Output | Luminous<br>Efficacy              | CRI | Listed    | Projected Life | CCT'S               |  |  |
| FDFM-22W-LED-3K<br>-120V-D-SQ | Square | 120V             | 22W     | 1450 Lm      | 66Lm/w                            | 80  | Damp/ Wet | 50,000 hrs     | 3000K, 4000K, 5000K |  |  |