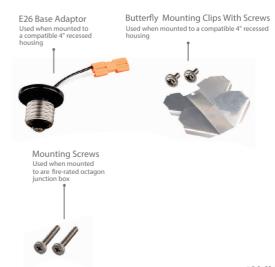

#### **INCLUDED IN BOX**

- 1 interchangeable magnetic trim
- 2 Mouting Srews to J-BOX
- 3 Fixture