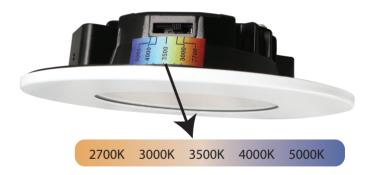

## **Pre-Select 5 CCT**

### **INSTALLATION**

4" Recessed Housing

| SPECIFICATIONS          | FDMAR-4-LED8W-5CCT-WH                             |  |
|-------------------------|---------------------------------------------------|--|
| Lumens                  | 500lm                                             |  |
| Watts                   | 8W                                                |  |
| E fficacy               | 66lm/W                                            |  |
| CRI                     | 80Ra+                                             |  |
| ColorTemperature        | Pre-Select 5 CCT (2700K/3000K/3500K/4000K /5000K) |  |
| Input Volts & Frequency | AC120V, 60Hz                                      |  |
| Power Factor            | >0.95                                             |  |
| Operating Temp.         | -20° ∼ 40°                                        |  |
| Beam Angle              | 110°                                              |  |