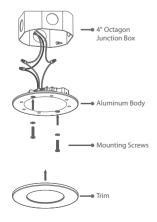

### **INSTALLATION**

4" Recessed Housing

| SPECIFICATIONS          | FDMAR-4-LED8W-5CCT-WH                             |  |
|-------------------------|---------------------------------------------------|--|
| Lumens                  | 500lm                                             |  |
| Watts                   | 8W                                                |  |
| E fficacy               | 66lm/W                                            |  |
| CRI                     | 80Ra+                                             |  |
| ColorTemperature        | Pre-Select 5 CCT (2700K/3000K/3500K/4000K /5000K) |  |
| Input Volts & Frequency | AC120V, 60Hz                                      |  |
| Power Factor            | >0.95                                             |  |
| Operating Temp.         | -20° ∼ 40°                                        |  |
| Beam Angle              | 110°                                              |  |

#### **INCLUDED IN BOX**

- 1 interchangeable magnetic trim
- 2 Mouting Srews to J-BOX
- 3 Fixture