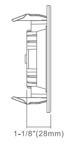

## **Pre-Select 5 CCT**

# 4" LED Multiple Application Recessed Downlight



| F۵ | at | ui | r | C |
|----|----|----|---|---|
|    | aı | uı |   | J |

- \* Adjustable CCT between 2700K, 3000K, 3500K, 4000K and 5000K.
- \* Built-in on board driver with 90mA output and 120V AC input
- \* Durable airtight alumunim body with iron trim
- \* Mounting: for use with a standard octagon junction box or 4" recessed housing
- \* Suitable for WET LOCATION
- \* IC rated for direct contact with insulation
- \* 10%-100% dimming capability, this fixture is compatible with industry standard TRIAC/ELV dimmers
- \* 50,000 hrs

















### **DIMENSION**





### **INSTALLATION**







4" Recessed Housing

| SPECIFICATIONS          | FDMAR-4-LED8W-5CCT-WH                             |  |
|-------------------------|---------------------------------------------------|--|
| Lumens                  | 500lm                                             |  |
| Watts                   | 8W                                                |  |
| E fficacy               | 66lm/W                                            |  |
| CRI                     | 80Ra+                                             |  |
| ColorTemperature        | Pre-Select 5 CCT (2700K/3000K/3500K/4000K /5000K) |  |
| Input Volts & Frequency | AC120V, 60Hz                                      |  |
| Power Factor            | >0.95                                             |  |
|