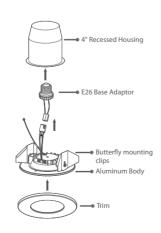

### **INSTALLATION**

4" Recessed Housing

| SPECIFICATIONS          | FDMAR-4-LED8W-5CCT-WH                             |  |
|-------------------------|---------------------------------------------------|--|
| Lumens                  | 500lm                                             |  |
| Watts                   | 8W                                                |  |
| E fficacy               | 66lm/W                                            |  |
| CRI                     | 80Ra+                                             |  |
| ColorTemperature        | Pre-Select 5 CCT (2700K/3000K/3500K/4000K /5000K) |  |
| Input Volts & Frequency | AC120V, 60Hz                                      |  |
| Power Factor            | >0.95                                             |  |
| Operating Temp.         | -20° ∼ 40°                                        |  |
| Beam Angle              | 110°                                              |  |