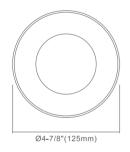

## **Pre-Select 5 CCT**

# 4" LED Multiple Application Recessed Downlight



| F۵ | at | ui | r | C |
|----|----|----|---|---|
|    | aı | uı |   | J |

- \* Adjustable CCT between 2700K, 3000K, 3500K, 4000K and 5000K.
- \* Built-in on board driver with 90mA output and 120V AC input
- \* Durable airtight alumunim body with iron trim
- \* Mounting: for use with a standard octagon junction box or 4" recessed housing
- \* Suitable for WET LOCATION
- \* IC rated for direct contact with insulation
- \* 10%-100% dimming capability, this fixture is compatible with industry standard TRIAC/ELV dimmers
- \* 50,000 hrs

















### **DIMENSION**





### **INSTALLATION**







4" Recessed Housing

| SPECIFICATIONS          | FDMAR-4-LED8W-5CCT-WH                             |  |
|-------------------------|---------------------------------------------------|--|
| Lumens                  | 500lm                                             |  |
| Watts                   | 8W                                                |  |
| E fficacy               | 66lm/W                                            |  |
| CRI                     | 80Ra+                                             |  |
| ColorTemperature        | Pre-Select 5 CCT (2700K/3000K/3500K/4000K /5000K) |  |
| Input Volts & Frequency | AC120V, 60Hz                                      |  |
| Power Factor            | >0.95                                             |  |