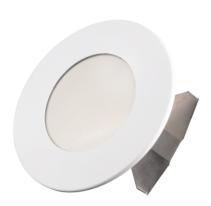

# 4" LED Multiple Application Recessed Downlight

| F۵ | at | ui | r | C |
|----|----|----|---|---|
|    | aı | uı |   | J |

- \* Adjustable CCT between 2700K, 3000K, 3500K, 4000K and 5000K.
- \* Built-in on board driver with 90mA output and 120V AC input
- \* Durable airtight alumunim body with iron trim
- \* Mounting: for use with a standard octagon junction box or 4" recessed housing
- \* Suitable for WET LOCATION
- \* IC rated for direct contact with insulation
- \* 10%-100% dimming capability, this fixture is compatible with industry standard TRIAC/ELV dimmers
- \* 50,000 hrs

### **INSTALLATION**

4" Recessed Housing

| SPECIFICATIONS          | FDMAR-4-LED8W-5CCT-WH                             |  |
|-------------------------|---------------------------------------------------|--|
| Lumens                  | 500lm                                             |  |
| Watts                   | 8W                                                |  |
| E fficacy               | 66lm/W                                            |  |
| CRI                     | 80Ra+                                             |  |
| ColorTemperature        | Pre-Select 5 CCT (2700K/3000K/3500K/4000K /5000K) |  |
| Input Volts & Frequency | AC120V, 60Hz                                      |  |
| Power Factor            | >0.95                                             |  |
| Operating Temp.         | -20° ∼ 40°                                        |  |
| Beam Angle              | 110°                                              |  |