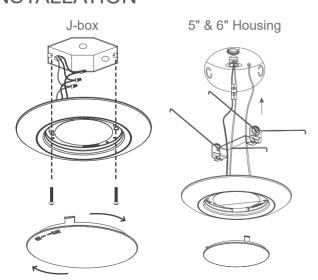

#### DIMENSION

#### **INCLUDED IN BOX**

- 6" Disk Light
- 2 J-box Screws
- 3 Wire Nuts