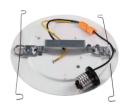

|
| Power Factor         | >0.9                                              |
| Approved Location    | Wet Location                                      |
| Air Tight            | Yes                                               |
| Operating Temp.      | (-4°F~104°F) -20~40°C                             |
| Beam Angle           | 120°                                              |

| PACKAGE       |                |
|---------------|----------------|
| Weight.(g)    | 311g           |
| Qty/CTN (pcs) | 20pcs/CTN      |
| Box Dimension | 398*198*401 mm |
| Gross Weight  | 4.54kg/CTN     |

#### **INCLUDED IN BOX**

- 6" Disk Light
- 2 J-box Screws
- 3 Wire Nuts



### **ACCESSORIES**

Mounting Brackets



E26 adapter and Mouting Brackets for 5" & 6" housing (sold seperately)



Image for actual product installation

## **Emergency Driver**