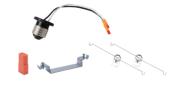

### **ACCESSORIES**

Mounting Brackets

E26 adapter and Mouting Brackets for 5" & 6" housing (sold seperately)

Image for actual product installation