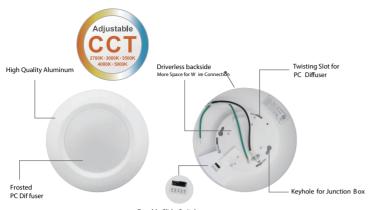

# **Pre-Select 5 CCT** 6" LED Disc Light

Durable Slide Switch Adjustable CCT can be set to 5CCT (2700K, 3000K,3500K,4000K,5000K)

#### **Features**

- \* 5-color field selectable CCT 2700K, 3000K, 3500K, 4000K, 5000K
- \* Input Voltage 120V 60Hz
- \* Construction: high quality aluminum and PC material, nice finish
- \* 10%-100% dimming capability, this fixture is compatible with industry standard TRIAC/ELV dimmers
- \* No traditional driver needed, suitable for virtually and application flickering free AC design
- \* Recessed Housings or J-Box Installations

#### **INCLUDED IN BOX**

- 6" Disk Light
- 2 J-box Screws
- 3 Wire Nuts