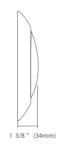

# **Pre-Select 5 CCT** 6" LED Disc Light



Durable Slide Switch Adjustable CCT can be set to 5CCT (2700K, 3000K,3500K,4000K,5000K)

#### **Features**

- \* 5-color field selectable CCT 2700K, 3000K, 3500K, 4000K, 5000K
- \* Input Voltage 120V 60Hz
- \* Construction: high quality aluminum and PC material, nice finish
- \* 10%-100% dimming capability, this fixture is compatible with industry standard TRIAC/ELV dimmers
- \* No traditional driver needed, suitable for virtually and application flickering free AC design
- \* Recessed Housings or J-Box Installations













#### DIMENSION





#### INSTALLATION



|                      | SPECIFICATIONS                                    |
|----------------------|---------------------------------------------------|
| Model                | FDDL-6-15W-5CCT-WH                                |
| Watts                | 15W                                               |
| Light Ouput(lm)      | 900lm                                             |
| Color Temperature(K) | Field selectable (2700K/3000K/3500K/4000K /5000K) |
| CRI                  | 80Ra                                              |
| Default Driver Input | AC120V, 60Hz                                      |
| Dimming              | Triac Dimming                                     |
| Power Factor         | >0.9                                              |
| Appro