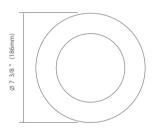

# **Pre-Select 5 CCT** 6" LED Disc Light



Durable Slide Switch Adjustable CCT can be set to 5CCT (2700K, 3000K,3500K,4000K,5000K)

#### **Features**

- \* 5-color field selectable CCT 2700K, 3000K, 3500K, 4000K, 5000K
- \* Input Voltage 120V 60Hz
- \* Construction: high quality aluminum and PC material, nice finish
- \* 10%-100% dimming capability, this fixture is compatible with industry standard TRIAC/ELV dimmers
- \* No traditional driver needed, suitable for virtually and application flickering free AC design
- \* Recessed Housings or J-Box Installations













#### DIMENSION





#### INSTALLATION



|                      | SPECIFICATIONS                                    |
|----------------------|---------------------------------------------------|
| Model                | FDDL-6-15W-5CCT-WH                                |
| Watts                | 15W                                               |
| Light Ouput(lm)      | 900lm                                             |
| Color Temperature(K) | Field selectable (2700K/3000K/3500K/4000K /5000K) |
| CRI                  | 80Ra                                              |
| Default Driver Input | AC120V, 60Hz                                      |
| Dimming              | Triac Dimming                                     |
| Power Factor         | >0.9                                              |
| App