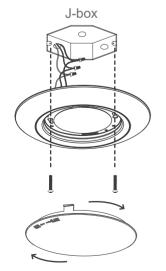

#### **INSTALLATION**

5" & 6" Housing

|                      | SPECIFICATIONS                                    |
|----------------------|---------------------------------------------------|
| Model                | FDDL-6-15W-5CCT-WH                                |
| Watts                | 15W                                               |
| Light Ouput(lm)      | 900lm                                             |
| Color Temperature(K) | Field selectable (2700K/3000K/3500K/4000K /5000K) |
| CRI                  | 90Ra+                                             |
| Default Driver Input | AC120V, 60Hz                                      |
| Dimming              | Triac Dimming                                     |
| Power Factor         | >0.9                                              |
| Approved Location    | Wet Location                                      |
| Air Tight            | Yes                                               |
| Operating Temp.      | (-4°F~104°F) -20~40°C                             |
| Beam Angle           | 120°                                              |

### **INCLUDED IN BOX**

• 6" Disk Light • 2 J-box Screws • 3 Wire Nuts