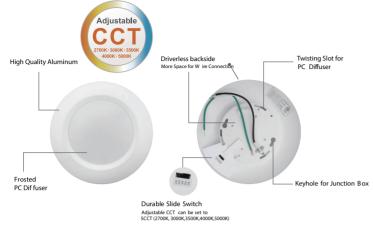

#### **Features**

- \* 5-color field selectable CCT 2700K, 3000K, 3500K, 4000K, 5000K
- \* Input Voltage 120V 60Hz
- \* Construction: high quality aluminum and PC material, nice finish
- \* 10%-100% dimming capability, this fixture is compatible with industry standard TRIAC/ELV dimmers
- \* No traditional driver needed, suitable for virtually and application flickering free AC design
- \* Recessed Housings or J-Box Installations

### **INCLUDED IN BOX**

• 6" Disk Light • 2 J-box Screws • 3 Wire Nuts