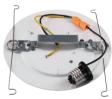

Triac Dimming                                     |
| Power Factor         | >0.9                                              |
| Approved Location    | Wet Location                                      |
| Air Tight            | Yes                                               |
| Operating Temp.      | (-4°F~104°F) -20~40°C                             |
| Beam Angle           | 120°                                              |

| PACKAGE       |                |
|---------------|----------------|
| Weight.(g)    | 311g           |
| Qty/CTN (pcs) | 20pcs/CTN      |
| Box Dimension | 398*198*401 mm |
| Gross Weight  | 4.54kg/CTN     |
|               |                |

### **INCLUDED IN BOX**

• 6" Disk Light • 2 J-box Screws • 3 Wire Nuts

## ACCESSORIES

**Mounting Brackets** 





E26 adapter and Mouting Brackets for 5" & 6" housing (sold seperately)

# **Emergency Driver**







Factory Direct Lighting (2020) Ltd. www.fdlighting.ca Tel: 1-855-533-0743 / 1-905-944-1210

#### 100 Shields Court Unit B Markham, Ontario Canada, L3R 9T5