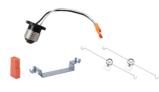

### **INCLUDED IN BOX**

• 6" Disk Light • 2 J-box Screws • 3 Wire Nuts

## ACCESSORIES

**Mounting Brackets** 

E26 adapter and Mouting Brackets for 5" & 6" housing (sold seperately)