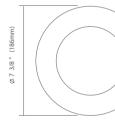

# **Pre-Select 5 CCT** 6" LED Disc Light



#### **Features**

- \* 5-color field selectable CCT 2700K, 3000K, 3500K, 4000K, 5000K
- \* Input Voltage 120V 60Hz
- \* Construction: high quality aluminum and PC material, nice finish
- \* 10%-100% dimming capability, this fixture is compatible with industry standard TRIAC/ELV dimmers
- \* No traditional driver needed, suitable for virtually and application flickering free AC design
- \* Recessed Housings or J-Box Installations



#### DIMENSION





#### **INSTALLATION**





5" & 6" Housing

|                      | SPECIFICATIONS                                    |
|----------------------|---------------------------------------------------|
| Model                | FDDL-6-15W-5CCT-WH                                |
| Watts                | 15W                                               |
| Light Ouput(lm)      | 900lm                                             |
| Color Temperature(K) | Field selectable (2700K/3000K/3500K/4000K /5000K) |
| CRI                  | 90Ra+                                             |
| Default Driver Input | AC120V, 60Hz                                      |
| Dimming              | Triac Dimming                                     |
| Power Factor         | >0.9