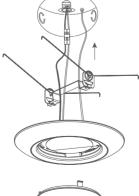

#### **INSTALLATION**

5" & 6" Housing

|                      | SPECIFICATIONS                                    |
|----------------------|---------------------------------------------------|
| Model                | FDDL-6-15W-5CCT-WH                                |
| Watts                | 15W                                               |
| Light Ouput(lm)      | 900lm                                             |
| Color Temperature(K) | Field selectable (2700K/3000K/3500K/4000K /5000K) |
| CRI                  | 90Ra+                                             |
| Default Driver Input | AC120V, 60Hz                                      |
| Dimming              | Triac Dimming                                     |
| Power Factor         | >0.9                                              |
| Approved Location    | Wet Location                                      |
| Air Tight            | Yes                                               |
| Operating Temp.      | (-4°F~104°F) -20~40°C                             |
| Beam Angle           | 120°                                              |

### **INCLUDED IN BOX**

• 6" Disk Light • 2 J-box Screws • 3 Wire Nuts