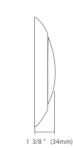

# **Pre-Select 5 CCT** 6" LED Disc Light



#### **Features**

- \* 5-color field selectable CCT 2700K, 3000K, 3500K, 4000K, 5000K
- \* Input Voltage 120V 60Hz
- \* Construction: high quality aluminum and PC material, nice finish
- \* 10%-100% dimming capability, this fixture is compatible with industry standard TRIAC/ELV dimmers
- \* No traditional driver needed, suitable for virtually and application flickering free AC design
- \* Recessed Housings or J-Box Installations



#### DIMENSION





#### **INSTALLATION**





5" & 6" Housing

|                      | SPECIFICATIONS                                    |
|----------------------|---------------------------------------------------|
| Model                | FDDL-6-15W-5CCT-WH                                |
| Watts                | 15W                                               |
| Light Ouput(lm)      | 900lm                                             |
| Color Temperature(K) | Field selectable (2700K/3000K/3500K/4000K /5000K) |
| CRI                  | 90Ra+                                             |
| Default Driver Input | AC120V, 60Hz                                      |
| Dimming              | Triac Dimming                                     |
| Power Factor         | >0.9