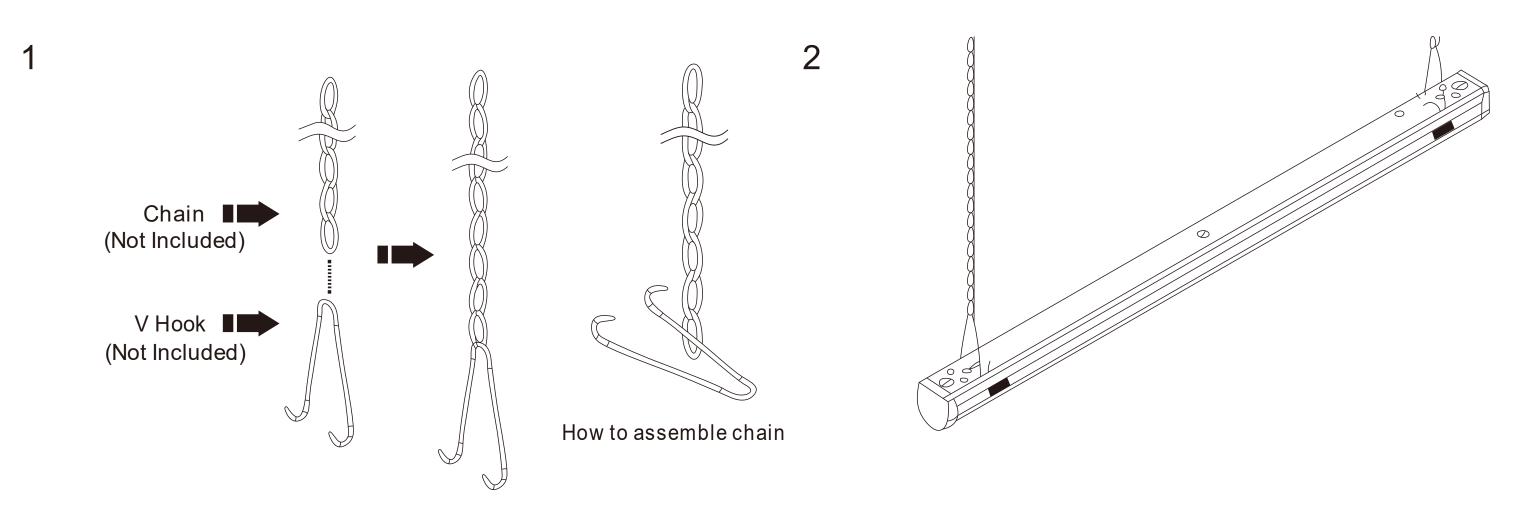

## **Chain Mount (Optional):**

Assemble the V Hook and Chain as shown in the figure.