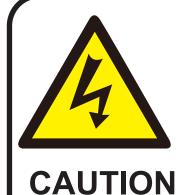

- Put back the diffuser parts with to fitting.(see image 5)
- 6. Select wattase and select CCT.(see image 6)
- 7. Turn on the main power supply and test the luminaire for correct operation.

**RISK OF** 