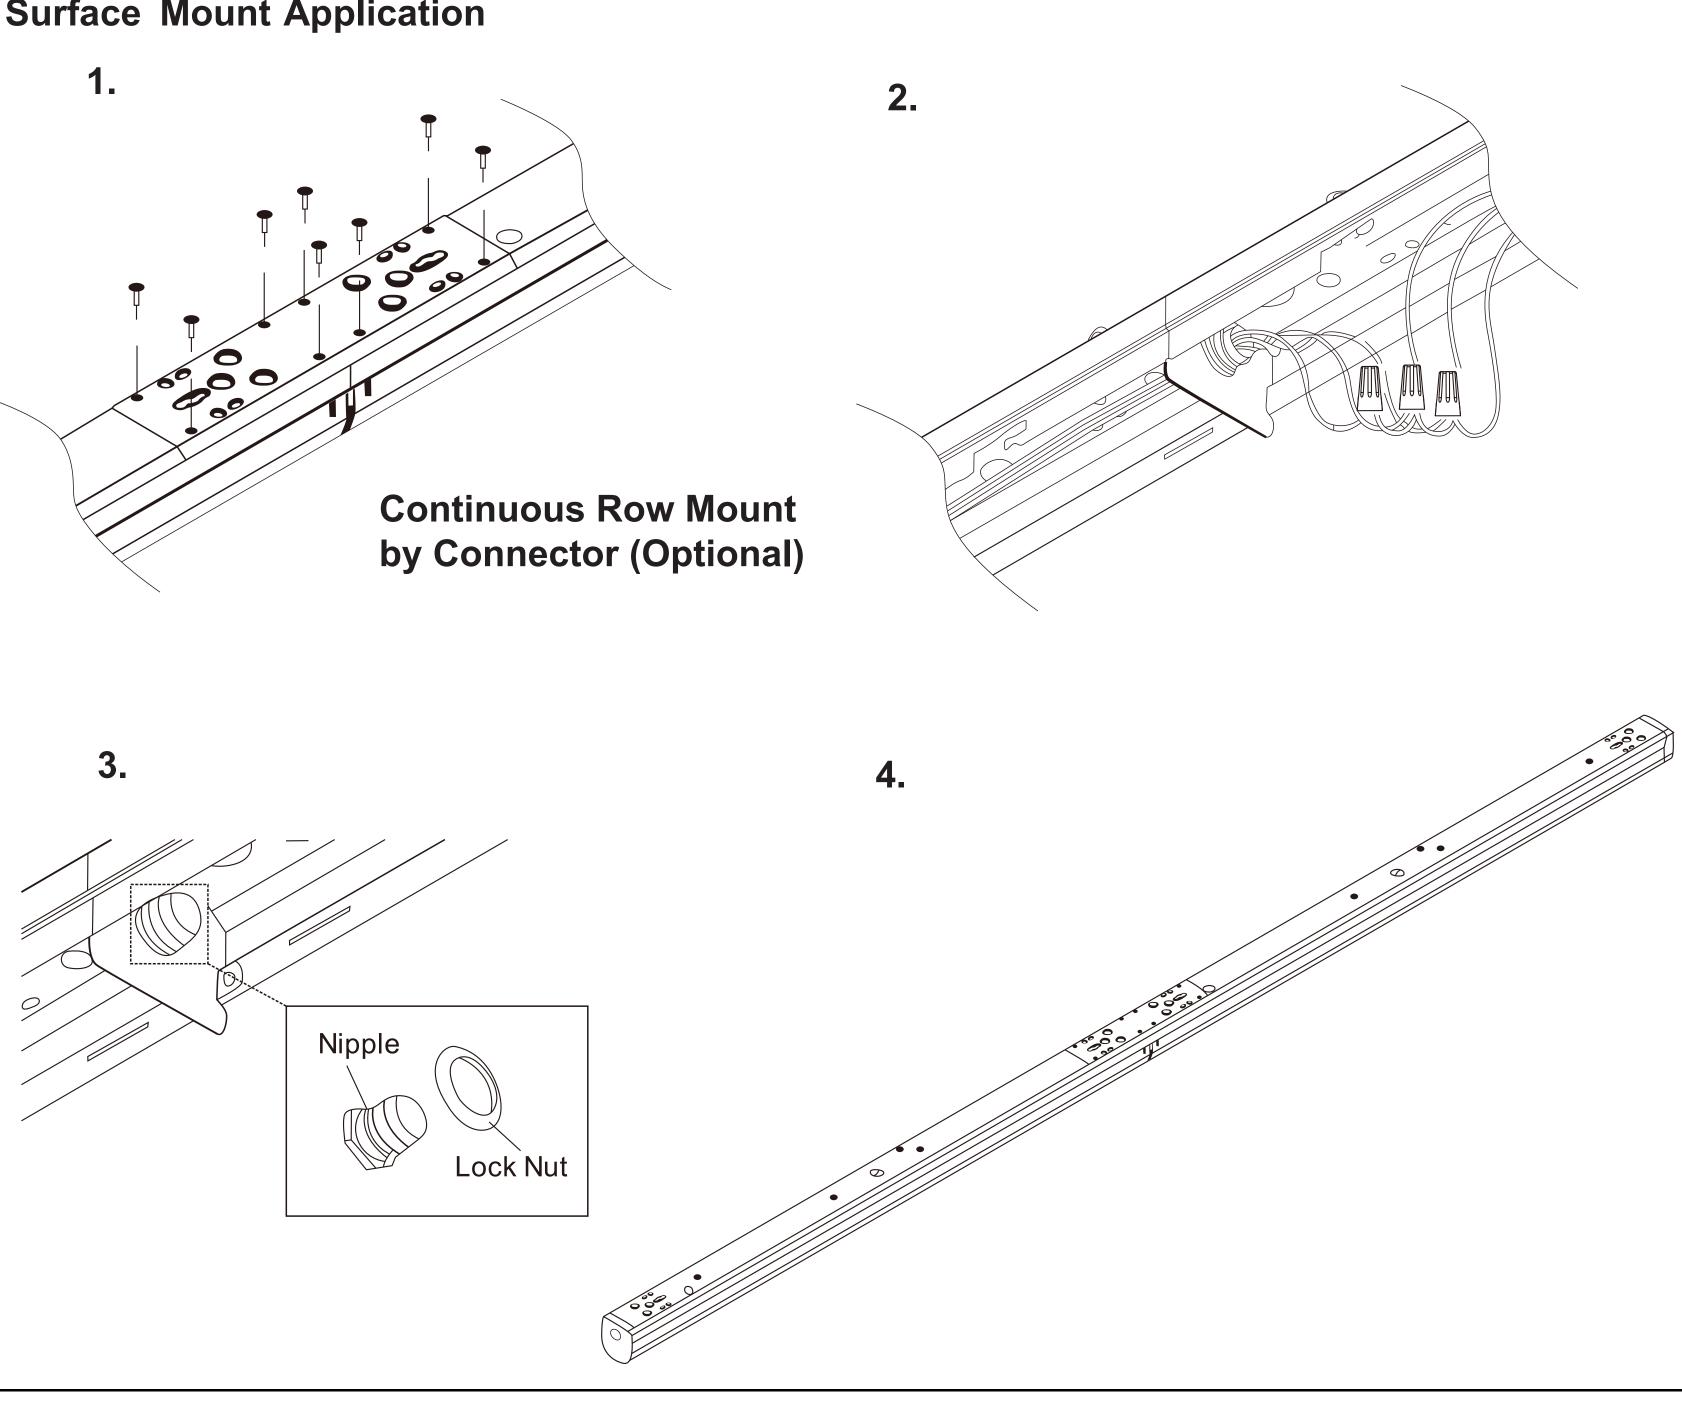

## **Surface Mount Application**

#### **ASSEMBLY AND INSTALLATION:**

1. Locate the main power and turn it off. (see image 1)

- 3. a. Put the cable through the hole.(see image 3a)
  - b. Connect the connector and make sure all wires go into correct hole of connector. (see image 3b)
  - c. Connect the ground wire of the power cord to the ground wire of the fixture. Ensure all conductors are fully sleeved and insulated.

2. Remove the diffuser parts from the fitting. (see image 2)

4. Hold the fitting up to the ceiling in the desired position. Secure fixture using supplies and tool appropriate to the mounting surface. (see Images 4a to 4d) Image 4a Image 4c Image 4d

- Put back the diffuser parts with to fitting.(see image 5)
- 6. Select wattase and select CCT.(see image 6)
- 7. Turn on the main power supply and test the luminaire for correct operation.

**RISK OF** 