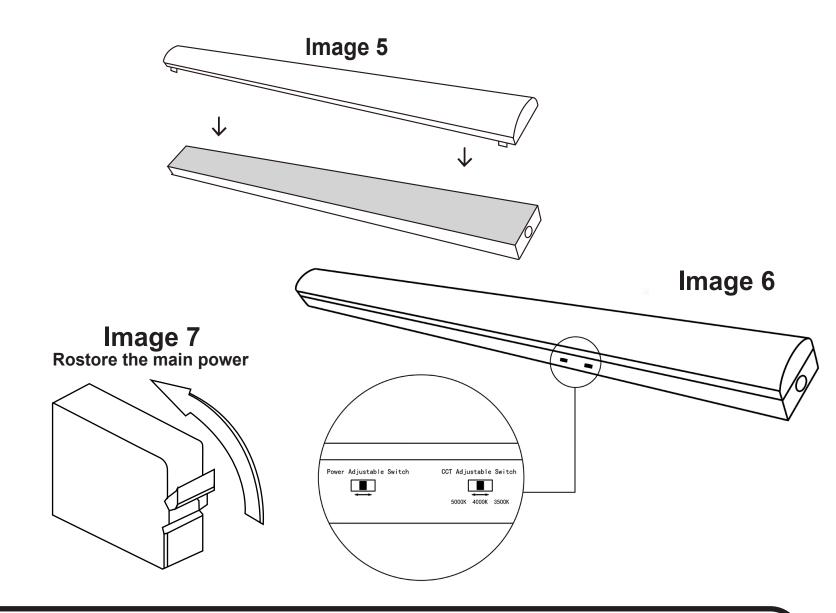

- Put back the diffuser parts with to fitting.(see image 5)
- 6. Select wattase and select CCT.(see image 6)
- 7. Turn on the main power supply and test the luminaire for correct operation.

**RISK OF** 