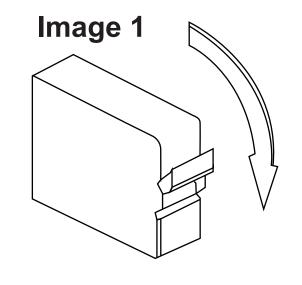

#### **ASSEMBLY AND INSTALLATION:**

1. Locate the main power and turn it off. (see image 1)

- 3. a. Put the cable through the hole.(see image 3a)
  - b. Connect the connector and make sure all wires go into correct hole of connector. (see image 3b)
  - c. Connect the ground wire of the power cord to the ground wire of the fixture. Ensure all conductors are fully sleeved and insulated.