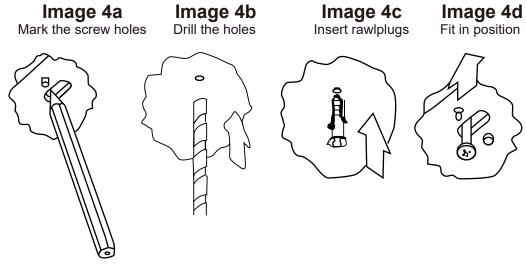

2. Remove the diffuser parts from the fitting. (see image 2)

4. Hold the fitting up to the ceiling in the desired position. Secure fixture using supplies and tool appropriate to the mounting surface. (see Images 4a to 4d) Image 4a Image 4c Image 4d