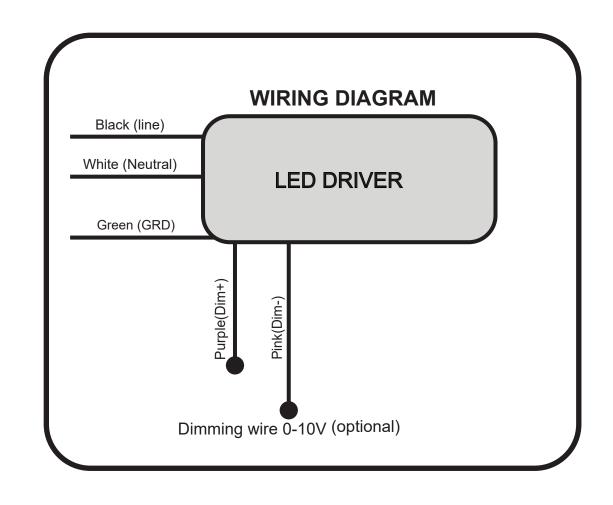

#### **ASSEMBLY AND INSTALLATION:**

1. Locate the main power and turn it off. (see image 1)

- 3. a. Put the cable through the hole.(see image 3a)
  - b. Connect the connector and make sure all wires go into correct hole of connector. (see image 3b)
  - c. Connect the ground wire of the power cord to the ground wire of the fixture. Ensure all conductors are fully sleeved and insulated.