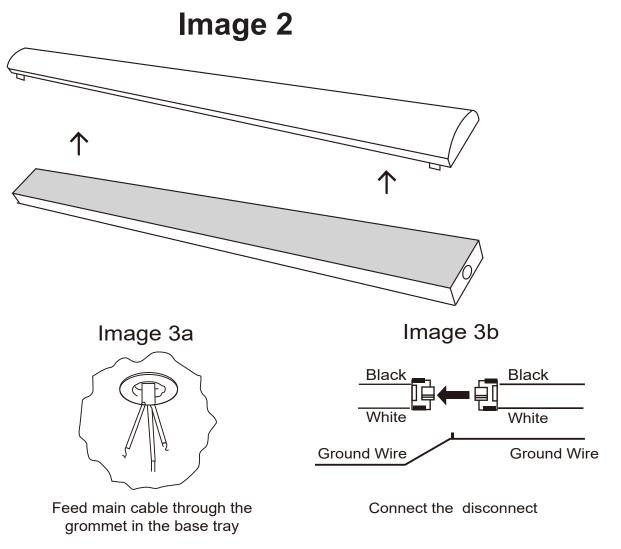

2. Remove the diffuser parts from the fitting. (see image 2)

4. Hold the fitting up to the ceiling in the desired position. Secure fixture using supplies and tool appropriate to the mounting surface. (see Images 4a to 4d) Image 4a Image 4c Image 4d

#### **ASSEMBLY AND INSTALLATION:**

1. Locate the main power and turn it off. (see image 1)

- 3. a. Put the cable through the hole.(see image 3a)
  - b. Connect the connector and make sure all wires go into correct hole of connector. (see image 3b)
  - c. Connect the ground wire of the power cord to the ground wire of the fixture. Ensure all conductors are fully sleeved and insulated.