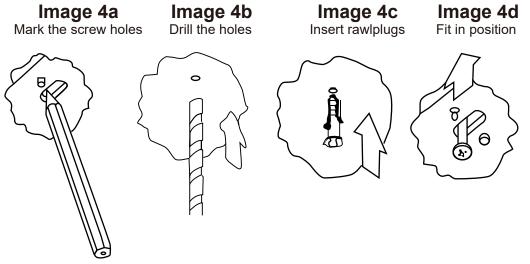

2. Remove the diffuser parts from the fitting. (see image 2)

Feed main cable through the

grommet in the base tray

Connect the disconnect

4. Hold the fitting up to the ceiling in the desired position. Secure fixture using supplies and tool appropriate to the mounting surface. (see Images 4a to 4d) Image 4a Image 4b Image 4c Image 4d