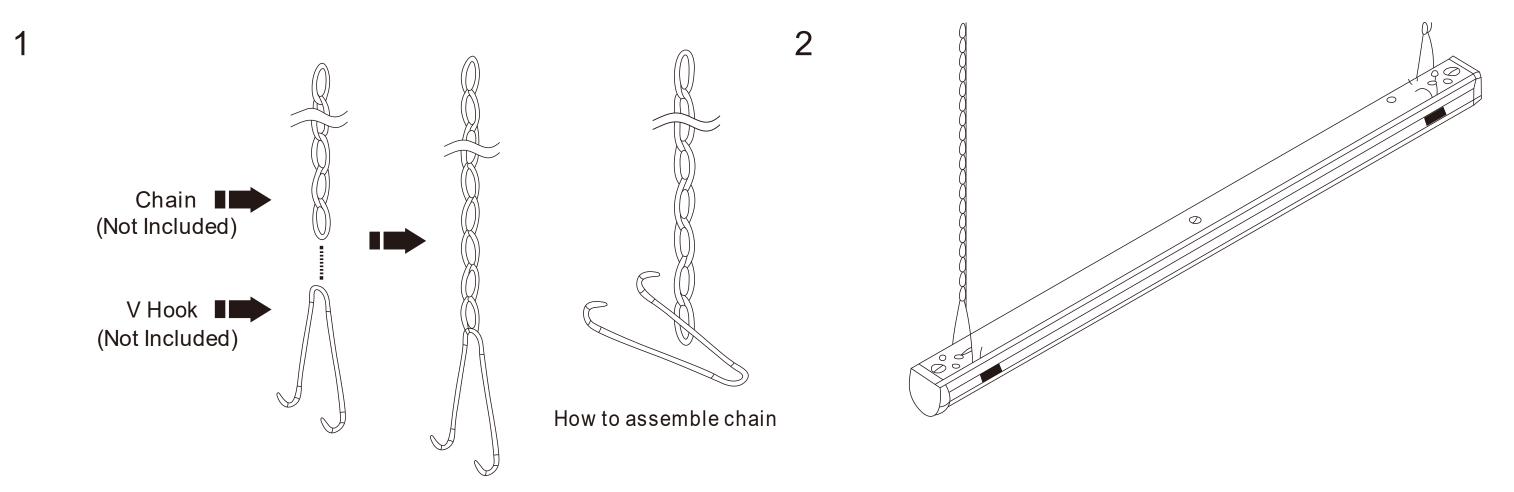

## Installation Instructions 4FT & 8FT LED Lightning Bolt Strip

Chain Mount (Optional):

Assemble the V Hook and Chain as shown in the figure.