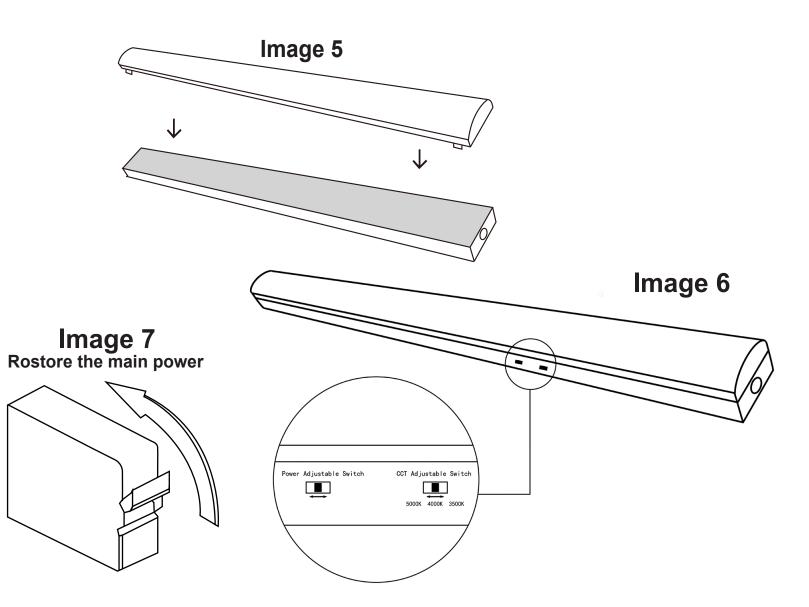

- 5. Put back the diffuser parts with to fitting.(see image 5)
- 6. Select wattase and select CCT.(see image 6)
- 7. Turn on the main power supply and test the luminaire for correct operation.

• DISCONNECT POWER BEFORE INSTALLING OR SERVICING.

 ALL ELECTRICAL WORK SHOULD BE
COMPLETED BY QUALIFIED PERSONNEL AND MEET NATIONAL (NEC), REGIONAL AND LOCAL ELECTRICAL CODES.

Phone: 905-944-1210