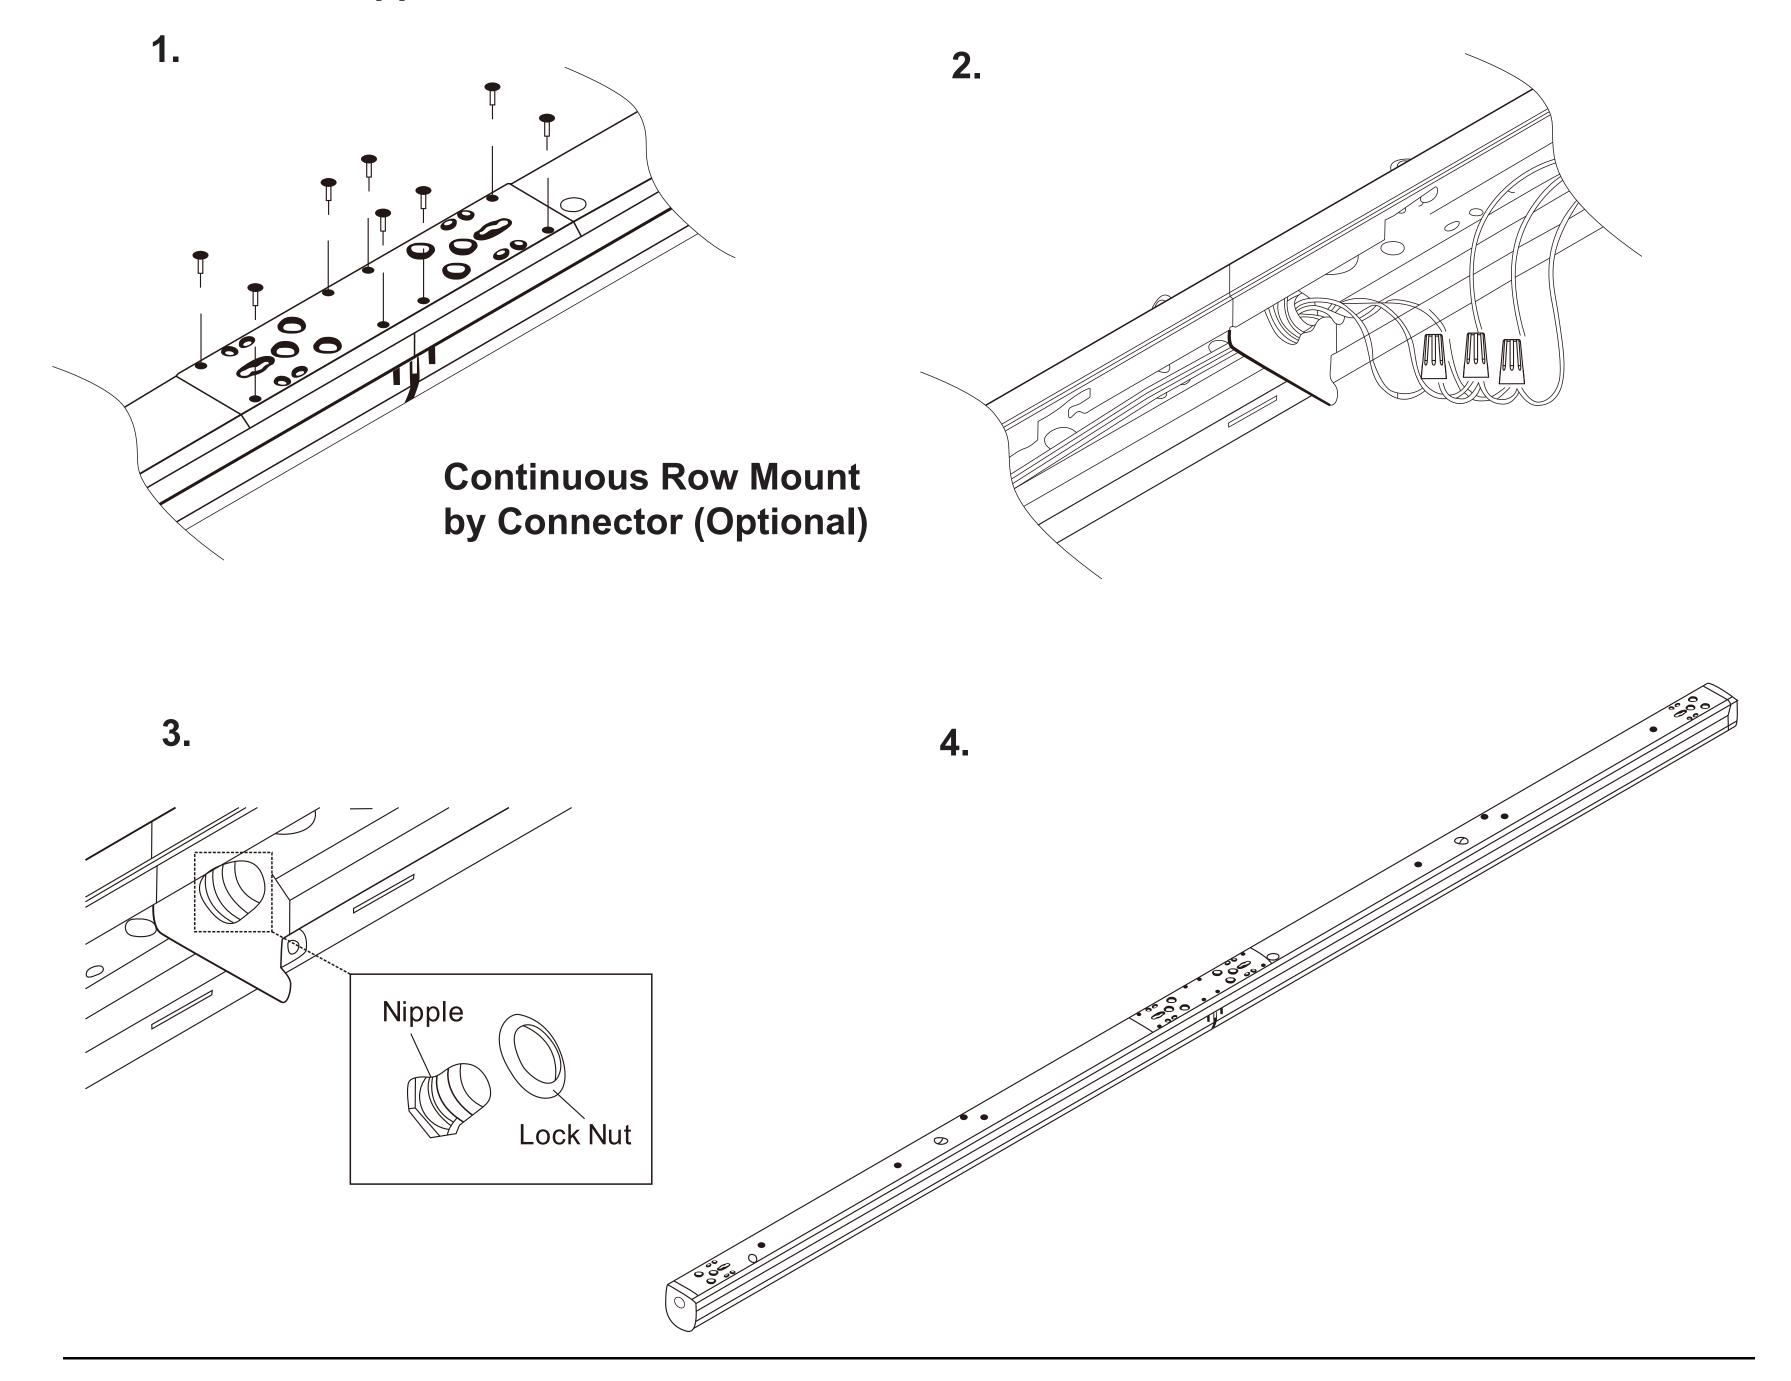

#### **ASSEMBLY AND INSTALLATION:**

1. Locate the main power and turn it off. (see image 1)

- 3. a. Put the cable through the hole.(see image 3a)
  - b. Connect the connector and make sure all wires go into correct hole of connector. (see image 3b)
  - c. Connect the ground wire of the power cord to the ground wire of the fixture. Ensure all conductors are fully sleeved and insulated.

2. Remove the diffuser parts from the fitting. (see image 2)

Feed main cable through the

grommet in the base tray

Connect the disconnect

4. Hold the fitting up to the ceiling in the desired position. Secure fixture using supplies and tool appropriate to the mounting surface. (see Images 4a to 4d) Image 4a Image 4b Image 4c Image 4d