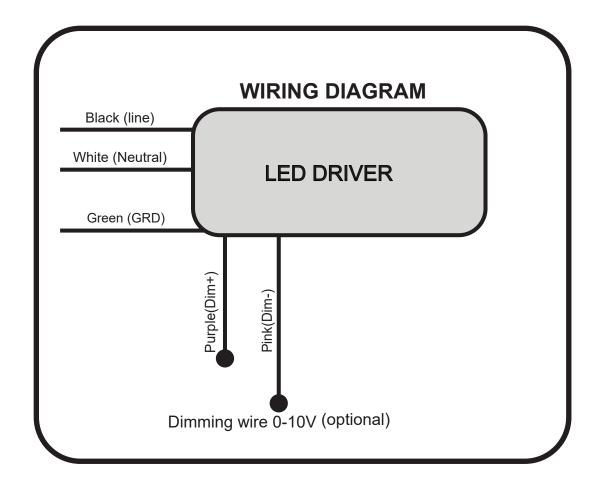

#### **ASSEMBLY AND INSTALLATION:**

1. Locate the main power and turn it off. (see image 1)

- 3. a. Put the cable through the hole.(see image 3a)
  - b. Connect the connector and make sure all wires go into correct hole of connector. (see image 3b)
  - c. Connect the ground wire of the power cord to the ground wire of the fixture. Ensure all conductors are fully sleeved and insulated.