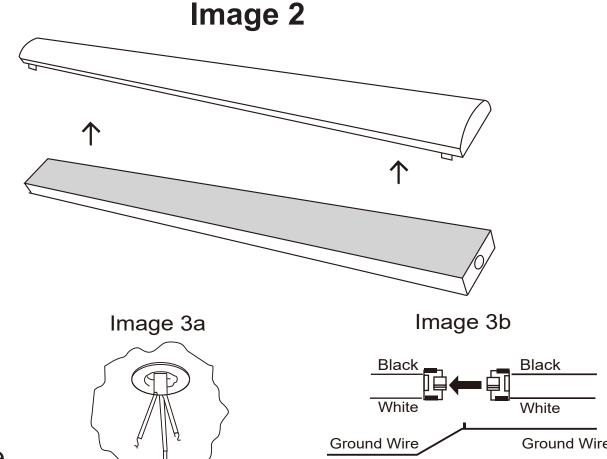

#### **ASSEMBLY AND INSTALLATION:**

1. Locate the main power and turn it off. (see image 1)

- 3. a. Put the cable through the hole.(see image 3a)
  - b. Connect the connector and make sure all wires go into correct hole of connector. (see image 3b)
  - c. Connect the ground wire of the power cord to the ground wire of the fixture. Ensure all conductors are fully sleeved and insulated.

2. Remove the diffuser parts from the fitting. (see image 2)

Feed main cable through the

grommet in the base tray

Connect the disconnect

4. Hold the fitting up to the ceiling in the desired position. Secure fixture using supplies and tool appropriate to the mounting surface. (see Images 4a to 4d) Image 4a Image 4b Image 4c Image 4d