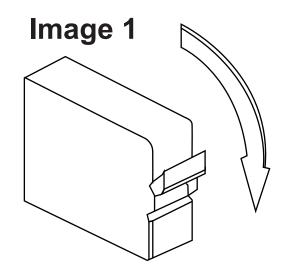

#### **ASSEMBLY AND INSTALLATION:**

1. Locate the main power and turn it off. (see image 1)

- 3. a. Put the cable through the hole.(see image 3a)
  - b. Connect the connector and make sure all wires go into correct hole of connector. (see image 3b)
  - c. Connect the ground wire of the power cord to the ground wire of the fixture. Ensure all conductors are fully sleeved and insulated.