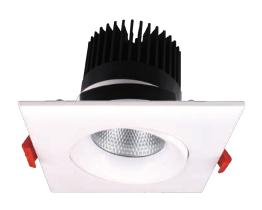

# 3.5" Recessed Gimbal Downlight Square

### **Features**

- \* Durable Aluminum body with adjustable gimbal
- \* Simple snap-in installation is fast and easy
- \* Tilting gimbal light source for directional lighting
- \* I.C. rated for direct contact with insulation
- \* No housing required
- \* Input voltage: AC 120V 60Hz
- \* 10-100% dimming capability this xture is compatible with industry standard TRIAC/ELV dimmers
- \* Lifespan over 50,000 hours
- \* Suitable for WET LOCATION
- \* Pre-Select 5 CCT 2700K/3000K/3500K/4000K/5000K

### DIMENSION

| SPECIFICATIONS       |                                                |
|----------------------|------------------------------------------------|
| Model                | FDRGD-3.5-12W-50CT-120V-WH-SQ                  |
| Watts                | 12W                                            |
| CRI                  | 80Ra+                                          |
| Color Temperature(K) | Pre-Select 5 CCT 2700K/3000K/3500K/4000K/5000K |
| Light Ouput(Im)      | 800lm                                          |
| Default Driver Input | AC120V,60Hz                                    |
| Dimming              | Triac Dimming 10-100%                          |
| Power Factor         | >0.9                                           |
| Approved Location    | Wet Location                                   |
| Air Tight            | Yes                                            |
| IC Rated             | Yes                                            |
| Operating Temp       | (-4°F~104°F) -20~40°C                          |
| Beam Angle           | 38                                             |