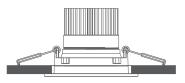

nput | AC120V,60Hz                                    |
| Dimming              | Triac Dimming 10-100%                          |
| Power Factor         | >0.9                                           |
| Approved Location    | Wet Location                                   |
| Air Tight            | Yes                                            |
| IC Rated             | Yes                                            |
| Operating Temp       | (-4°F~104°F) -20~40°C                          |
| Beam Angle           | 38                                             |

| PACKAGE       |               |
|---------------|---------------|
| Weight.(g)    | 530g          |
| Qty/CTN (pcs) | 18pcs/CTN     |
| Box Dimension | 435*325*325mm |
| Gross Weight  | 11.8kg/CTN    |

### INSTALLATION







### INCLUDED IN BOX

# 3.5" Regress Gimbal Downlight, Square



### OPTIONAL ACCESSORIES



> 100 Shields Court Unit B Markham, Ontario Canada, L3R 9T5