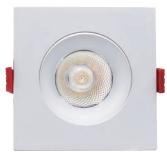

# 3.5" Recessed Gimbal Downlight Square

### **Features**

- \* Durable Aluminum body with adjustable gimbal
- \* Simple snap-in installation is fast and easy
- \* Tilting gimbal light source for directional lighting
- \* I.C. rated for direct contact with insulation
- \* No housing required
- \* Input voltage: AC 120V 60Hz
- \* 10-100% dimming capability this xture is compatible with industry standard TRIAC/ELV dimmers
- \* Lifespan over 50,000 hours
- \* Suitable for WET LOCATION
- \* Pre-Select 5 CCT 2700K/3000K/3500K/4000K/5000K

### DIMENSION

| SPECIFICATIONS       |                                                |
|----------------------|------------------------------------------------|
| Model                | FDRGD-3.5-12W-50CT-120V-WH-SQ                  |
| Watts                | 12W                                            |
| CRI                  | 80Ra+                                          |
| Color Temperature(K) | Pre-Select 5 CCT 2700K/3000K/3500K/4000K/5000K |
| Light Ouput(Im)      | 800lm                                          |
| Default Driver Input | AC120V,60Hz                                    |
| Dimming              | Triac Dimming 10-100%                          |
| Power Factor         | >0.9                                           |
| Approved Location    | Wet Location                                   |
| Air Tight            | Yes                                            |
| IC Rated             | Yes                                            |
| Operating Temp       | (-4°F~104°F) -20~40°C                          |
| Beam Angle           | 38                                             |