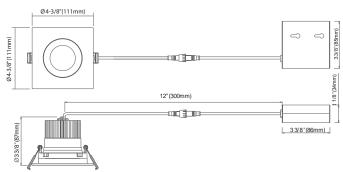

### DIMENSION

| SPECIFICATIONS       |                                                |
|----------------------|------------------------------------------------|
| Model                | FDRGD-3.5-12W-50CT-120V-WH-SQ                  |
| Watts                | 12W                                            |
| CRI                  | 80Ra+                                          |
| Color Temperature(K) | Pre-Select 5 CCT 2700K/3000K/3500K/4000K/5000K |
| Light Ouput(Im)      | 800lm                                          |
| Default Driver Input | AC120V,60Hz                                    |
| Dimming              | Triac Dimming 10-100%                          |
| Power Factor         | >0.9                                           |
| Approved Location    | Wet Location                                   |
| Air Tight            | Yes                                            |
| IC Rated             | Yes                                            |
| Operating Temp       | (-4°F~104°F) -20~40°C                          |
| Beam Angle           | 38                                             |

| PACKAGE       |               |
|---------------|---------------|
| Weight.(g)    | 530g          |
| Qty/CTN (pcs) | 18pcs/CTN     |
| Box Dimension | 435*325*325mm |
| Gross Weight  | 11.8kg/CTN    |