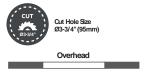

Input | AC120V,60Hz                                    |
| Dimming              | Triac Dimming 10-100%                          |
| Power Factor         | >0.9                                           |
| Approved Location    | Wet Location                                   |
| Air Tight            | Yes                                            |
| IC Rated             | Yes                                            |
| Operating Temp       | (-4°F~104°F) -20~40°C                          |
| Beam Angle           | 38                                             |

| PACKAGE       |               |
|---------------|---------------|
| Weight.(g)    | 530g          |
| Qty/CTN (pcs) | 18pcs/CTN     |
| Box Dimension | 435*325*325mm |
| Gross Weight  | 11.8kg/CTN    |

### INSTALLATION







### INCLUDED IN BOX

# 3.5" Regress Gimbal Downlight, Square



### OPTIONAL ACCESSORIES



> 100 Shields Court Unit B Markham, Ontario Canada, L3R 9T5