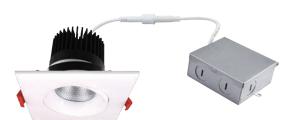

| Triac Dimming 10-100%                          |
| Power Factor         | >0.9                                           |
| Approved Location    | Wet Location                                   |
| Air Tight            | Yes                                            |
| IC Rated             | Yes                                            |
| Operating Temp       | (-4°F~104°F) -20~40°C                          |
| Beam Angle           | 38                                             |

| PACKAGE       |               |
|---------------|---------------|
| Weight.(g)    | 530g          |
| Qty/CTN (pcs) | 18pcs/CTN     |
| Box Dimension | 435*325*325mm |
| Gross Weight  | 11.8kg/CTN    |

### INSTALLATION







### INCLUDED IN BOX

# 3.5" Regress Gimbal Downlight, Square



### OPTIONAL ACCESSORIES



> 100 Shields Court Unit B Markham, Ontario Canada, L3R 9T5