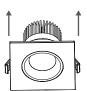

# 3.5" Recessed Gimbal Downlight Square

### **Features**

- \* Durable Aluminum body with adjustable gimbal
- \* Simple snap-in installation is fast and easy
- \* Tilting gimbal light source for directional lighting
- \* I.C. rated for direct contact with insulation
- \* No housing required
- \* Input voltage: AC 120V 60Hz
- \* 10-100% dimming capability this xture is compatible with industry standard TRIAC/ELV dimmers
- \* Lifespan over 50,000 hours
- \* Suitable for WET LOCATION
- \* Pre-Select 5 CCT 2700K/3000K/3500K/4000K/5000K