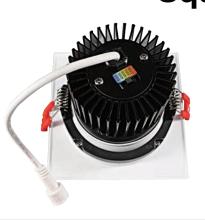

# 3.5" Recessed Gimbal Downlight Square

# **FACTORY DIRECT LIGHTING**









### **Features**

- \* Durable Aluminum body with adjustable gimbal
- \* Simple snap-in installation is fast and easy
- \* Tilting gimbal light source for directional lighting
- \* I.C. rated for direct contact with insulation
- \* No housing required
- \* Input voltage: AC 120V 60Hz
- \* 10-100% dimming capability this xture is compatible with industry standard TRIAC/ELV dimmers
- \* Lifespan over 50,000 hours
- \* Suitable for WET LOCATION
- \* Pre-Select 5 CCT 2700K/3000K/3500K/4000K/5000K















### DIMENSION



| SPECIFICATIONS       |                                                |
|----------------------|------------------------------------------------|
| Model                | FDRGD-3.5-12W-50CT-120V-WH-SQ                  |
| Watts                | 12W