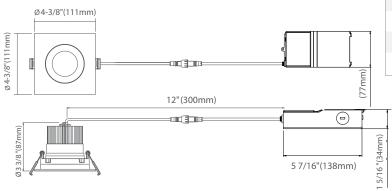

### **DIMENSION**

| SPECIFICATIONS       |                                                  |
|----------------------|--------------------------------------------------|
| Model                | FDRGD-3.5-12W-5CCT-120V-BK-SQ                    |
| Watts                | 12W                                              |
| CRI                  | 90 Ra+                                           |
| Color Temperature(K) | Pre-Select 5 CCT 2700K /3000K/3500K/4000K /5000K |
| Light Ouput(lm)      | 800lm                                            |
| Default Driver Input | AC120V,60Hz                                      |
| Dimming              | Triac Dimming 10-100%                            |
| Power Factor         | >0.9                                             |
| Approved Location    | Wet Location                                     |
| Air Tight            | Yes                                              |
| IC Rated             | Yes                                              |
| Operating Temp       | (-4°F~104°F) -20~40°C                            |
| Beam Angle           | 38°                                              |