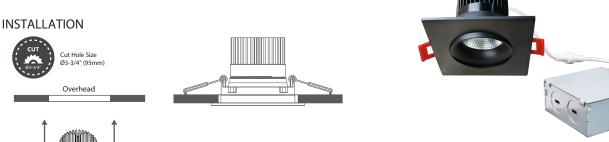

(K) | Pre-Select 5 CCT 2700K /3000K/3500K/4000K /5000K |
| Light Ouput(lm)      | 800lm                                            |
| Default Driver Input | AC120V,60Hz                                      |
| Dimming              | Triac Dimming 10-100%                            |
| Power Factor         | >0.9                                             |
| Approved Location    | Wet Location                                     |
| Air Tight            | Yes                                              |
| IC Rated             | Yes                                              |
| Operating Temp       | (-4°F~104°F) -20~40°C                            |
| Beam Angle           | 38°                                              |

# INCLUDED IN BOX

3.5" Regress Gimbal Downlight, Square



## **OPTIONAL ACCESSORIES**



Factory Direct Lighting (2020) Ltd. www.fdlighting.ca Tel: 1-855-533-0743 / 1-905-944-1210

> 100 Shields Court Unit B Markham, Ontario Canada, L3R 9T5