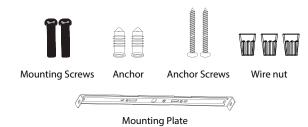

## **INCLUDED IN BOX**

- 12" Flush Mount
- Mounting Plate to J-Box
- Two Anchor Screws
- Two Mounting Screws
- Two Anchors
- Three Wire Nuts