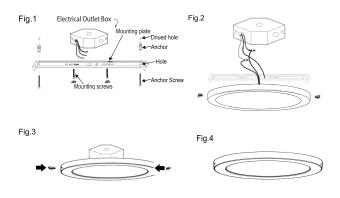

## **INCLUDED IN BOX**

- 12" Flush Mount
- Mounting Plate to J-Box
- Two Anchor Screws
- Two Mounting Screws
- Two Anchors
- Three Wire Nuts

# Installation