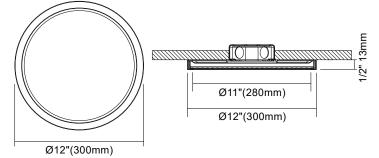

#### **DIMENSIONS**

| SPECIFICATIONS       |                                                       |
|----------------------|-------------------------------------------------------|
| Model                | FDFM-22W-LED-5CCT-120V-D                              |
| Watts                | 22W                                                   |
| CRI                  | 80R a                                                 |
| Color Temperature(K) | Pre-Select 5 CCT<br>2700K, 3000K, 3500K, 4000K, 5000K |
| Light Ouput(lm)      | 140 0lm                                               |
| Default Driver Input | AC120V, 60Hz                                          |
| Dimming              | Triac Dimming                                         |
| Power Factor         | >0.9                                                  |
| Approved Location    | Wet Location                                          |
| Operating Temp.      | (-4°F~104°F) -20~40°C                                 |
| Beam Angle           | 12 <b>0°</b>                                          |