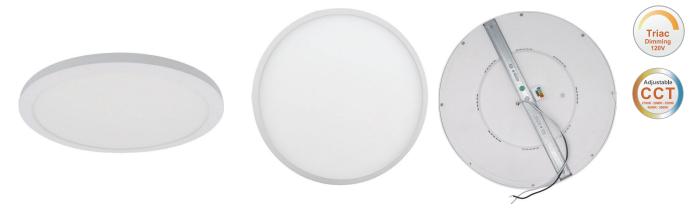

# **Pre-Select 5 CCT** 12" LED Flush Mount

## **Features**

- Edge-lit technology to produce a smooth uniform lighting effect
- This 1/2" thick luminaire is easy to install on standard J-boxes with a quick snap
- Construction: aluminum and white translucent acrylic lens
- Dimming: TRIAC Dimming 10% 100%
- Suitable for WET LOCATION
- Rated for a long life over 50,000 hours
- •Pre-Select 5CCT 2700K, 3000K, 3500K, 4000K, 5000K

#### **DIMENSIONS**

| SPECIFICATIONS       |                                                       |
|----------------------|-------------------------------------------------------|
| Model                | FDFM-22W-LED-5CCT-120V-D                              |
| Watts                | 22W                                                   |
| CRI                  | 80R a                                                 |
| Color Temperature(K) | Pre-Select 5 CCT<br>2700K, 3000K, 3500K, 4000K, 5000K |
| Light Ouput(lm)      | 140 0lm                                               |
| Default Driver Input | AC120V, 60Hz                                          |
| Dimming              | Triac Dimming                                         |
| Power Factor         | >0.9                                                  |
| Approved Location    | Wet Location                                          |
| Operating Temp.      | (-4°F~104°F) -20~40°C                                 |
| Beam Angle           | 12 <b>0°</b>                                          |