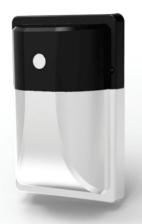

## LED Mini Wall Pack

## SKU#104000 FDWPS-13-LED-5K-120-277V

READ AND FOLLOW ALL SAFETY INSTRUCTIONS

- 1. DANGER- Risk of shock- Disconnect power before installation.
- 2. This luminaire must be installed in accordance with the NEC or your local electrical code.
- 3. Suitable for wet location and operation in ambient not exceeding  $40^\circ\text{C}$
- 4. Min 75°C supply conductors.
- 5. Products are not intended for use in environments containing airborne corrosive airborne corrosive agents such as chemical solvents, cleaners, or cutting fluids.
- 6. This luminaire is rated for 120-277 Vac 60Hz only.
- 7. Replace the Lens if damaged