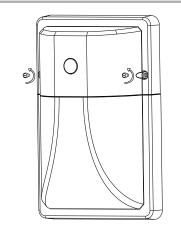

✗ 1.Loosen he cross screw

2. Install back plate to junction box

make the following electrical connections in the mounting box or junction box:

- a. Connect the black fixture lead to the voltage supply lead
- b. Connect the white fixture lead to the neutral supply lead