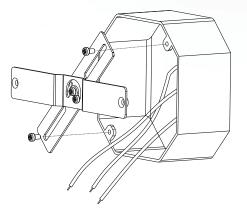

✗ 1.Loosen he cross screw

2. Install back plate to junction box

make the following electrical connections in the mounting box or junction box:

- a. Connect the black fixture lead to the voltage supply lead
- b. Connect the white fixture lead to the neutral supply lead

c. Connect the ground lead to the supply ground lead.

Factory Direct Lighting (2020) Ltd. www.fdlighting.ca Tel: 1-855-533-0743 1-905-944-1210