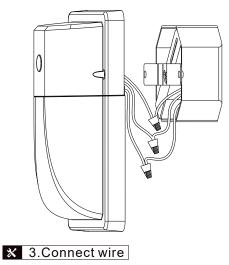

✗ 1.Loosen he cross screw

2. Install back plate to junction box

make the following electrical connections in the mounting box or junction box:

- a. Connect the black fixture lead to the voltage supply lead
- b. Connect the white fixture lead to the neutral supply lead

c. Connect the ground lead to the supply ground lead.

Factory Direct Lighting (2020) Ltd. www.fdlighting.ca Tel: 1-855-533-0743 1-905-944-1210