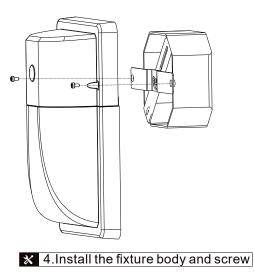

✗ 1.Loosen he cross screw

2. Install back plate to junction box

make the following electrical connections in the mounting box or junction box:

- a. Connect the black fixture lead to the voltage supply lead
- b. Connect the white fixture lead to the neutral supply lead

c. Connect the ground lead to the supply ground lead.

Factory Direct Lighting (2020) Ltd. www.fdlighting.ca Tel: 1-855-533-0743 1-905-944-1210