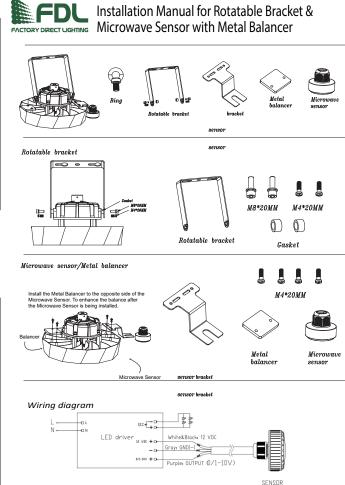

☆ When installing the 120V driver, please sure to use screws and gaskets on both sides of the high bay fixture.

#### Packing including:

- 1) 1 pc LED High Bay light.
- 2) 1 pc product user manual.
- 1 pc installation ring.
- Warning:
- 1. Please read the manual carefully before installation.
- 2. The fixture should be installed only by a professional electrician or engineer.
- 3. Before installation, please check if the local voltage range is corresponded with the working voltage of the fixture.
- 4. If the fixture is damaged, it should be replaced by the supplier, a service agent or a qualified person.