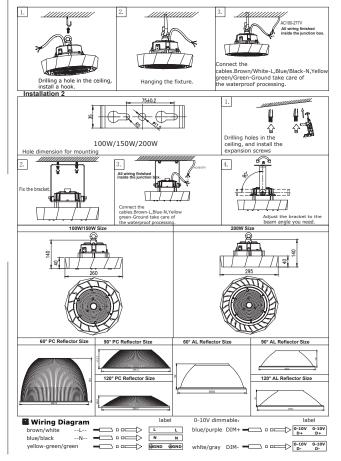

☆ When installing the 120V driver, please sure to use screws and gaskets on both sides of the high bay fixture.

## $\mtoxsize$ This fixture is waterproof,dustproof,and anticorrosive

### **Technical Parameters:**

| Product/Parameter   | 100W LED High Bay                 | 150W LED High Bay                 | 200W LED High Bay                 |
|---------------------|-----------------------------------|-----------------------------------|-----------------------------------|
| Input Voltage       | AC100-240V ;<br>AC120-347V        | AC100-240V :<br>AC120-347V        | AC100-240V :<br>AC120-347V        |
| Power Frequency     | 50/60 Hz                          | 50/60 Hz                          | 50/60 Hz                          |
| Rated Power         | 100W                              | 150 W                             | 200 W                             |
| Material            | aluminium                         | aluminium                         | aluminium                         |
| Reflector           | PC Lens60/90/120degree            | PC Lens60/90/120degree            | PC Lens60/90/120degree            |
| Driver 1            | SS-120CNL-130*/<br>SS-120SN-130BH | SS-150CNL-260*/<br>SS-150SN-260BH | SS-200CNL-260*/<br>SS-200SN-260BH |
| Working Temperature | -30°~ +45°                        | -30°~ +45°                        | -30°~ +40°                        |
| Storing Temperature | -40°~ +65°                        | -40°~ +65°                        | -40°~ +65°                        |
| Working Humidity    | 15% ~ 90% RH                      | 15%~90% RH                        | 15% ~ 90% RH                      |
| Beam Angle          | 60°/90°/120°                      | 60°/90°/120°                      | 60°/90°/120°                      |
| Colour Temperature  | 5000K                             | 5000K                             | 5000K                             |
| Net Weight          | 1.8kg±0.5/2.05kg±0.5              | 2.2kg±0.5/2.05kg±0.5              | 2.2kg±0.5/2.05kg±0.5              |
| Gross Weight        | 2.8g±0.5/3.05kg±0.5               | 3.2g±0.5/3.05kg±0.5               | 3.2g±0.5/3.05kg±0.5               |
| Lamp Dimension      | Ø260*H140mm                       | Ø260*H140mm                       | Ø260*H140mm                       |
| Package Size        | L310*W310*H175mm                  | L310*W310*H175mm                  | L310*W310*H175mm                  |