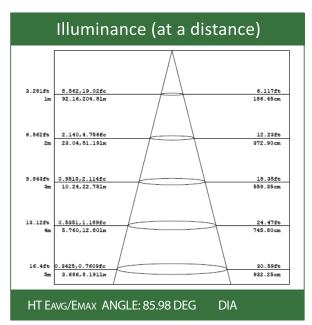

## FDEL-ERM-1H-5W SKU#100710

Factory Direct Lighting (2020) Ltd. www.fdlighting.ca Tel: 1-855-533-0743

100 Shields Court Unit B Markham, Ontario Canada, L3R 9T5

## LED Emergency Remote Light, 1-Head



LED Emergency Remote Light is constructed of high impact thermoplastic. A tool-less mechanically adjustable swivel locks the head in position once adjusted.



## Features and Specifications:

- > Injection-molded thermoplastic ABS housing
- > UL-94V-0 flame rating, fire-retardant
- > Wall and ceiling mounting
- Universal voltage LED remote compatible
- with any emergency lighting system(5-24VDC)
- Super bright SMD LED 5W, 350Im
- > Suitable for damp locations
- > cULus listed





AVERAGE BEAM ANGLE(50%): 86.4 DEG

Dimension



Shipping Carton 48pcs each