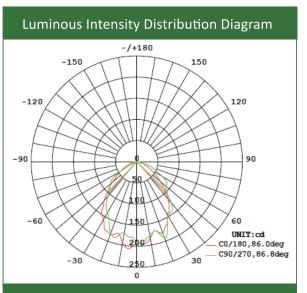

## FDEL-ERM-1H-5W SKU#100710

Factory Direct Lighting (2020) Ltd. www.fdlighting.ca Tel: 1-855-533-0743

100 Shields Court Unit B Markham, Ontario Canada, L3R 9T5

## LED Emergency Remote Light, 1-Head



LED Emergency Remote Light is constructed of high impact thermoplastic. A tool-less mechanically adjustable swivel locks the head in position once adjusted.



## Features and Specifications:

- > Injection-molded thermoplastic ABS housing
- > UL-94V-0 flame rating, fire-retardant
- > Wall and ceiling mounting
- Universal voltage LED remote compatible
- with any emergency lighting system(5-24VDC)
- Super bright SMD LED 5W, 350Im
- > Suitable for damp locations
- > cULus listed





AVERAGE BEAM ANGLE(50%): 86.4 DEG

Dimension



Shipping Carton 48pcs each