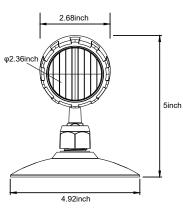

## FDEL-ERM-1H-5W SKU#100710

Factory Direct Lighting (2020) Ltd. www.fdlighting.ca Tel: 1-855-533-0743

100 Shields Court Unit B Markham, Ontario Canada, L3R 9T5

## LED Emergency Remote Light, 1-Head



LED Emergency Remote Light is constructed of high impact thermoplastic. A tool-less mechanically adjustable swivel locks the head in position once adjusted.



## Features and Specifications:

- > Injection-molded thermoplastic ABS housing
- > UL-94V-0 flame rating, fire-retardant
- > Wall and ceiling mounting
- Universal voltage LED remote compatible
- with any emergency lighting system(5-24VDC)
- Super bright SMD LED 5W, 350Im
- > Suitable for damp locations
- > cULus listed





AVERAGE BEAM ANGLE(50%): 86.4 DEG

Dimension



Shipping Carton 48pcs each