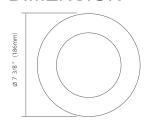

# Pre-Select 5 CCT 6" LED Disc Light



Durable Slide Switch Adjustable CCT can be set to 5CCT (2700K, 3000K,3500K,4000K,5000K)

#### **Features**

- \* 5-color field selectable CCT 2700K, 3000K, 3500K, 4000K, 5000K
- \* Input Voltage 120V 60Hz
- \* Construction: high quality aluminum and PC material, nice finish
- \* 10%-100% dimming capability, this fixture is compatible with industry standard TRIAC/ELV dimmers
- \* No traditional driver needed, suitable for virtually and application flickering free AC design
- \* Recessed Housings or J-Box Installations













## **DIMENSION**





## **INSTALLATION**



|                      | SPECIFICATIONS                                    |
|----------------------|---------------------------------------------------|
| Model                | FDDL-6-15W-5CCT-WH                                |
| Watts                | 15W                                               |
| Light Ouput(Im)      | 900lm                                             |
| Color Temperature(K) | Field selectable (2700K/3000K/3500K/4000K /5000K) |
| CRI                  | 90Ra+                                             |
| Default Driver Input | AC120V, 60Hz                                      |
| Dimming              | Triac Dimming                                     |
| Power Factor         | >0.9                                              |
| A