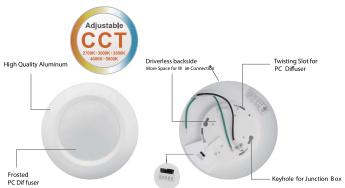

# Pre-Select 5 CCT 6" LED Disc Light

Durable Slide Switch Adjustable CCT can be set to 5CCT (2700K, 3000K,3500K,4000K,5000K)

#### **Features**

- \* 5-color field selectable CCT 2700K, 3000K, 3500K, 4000K, 5000K
- \* Input Voltage 120V 60Hz
- \* Construction: high quality aluminum and PC material, nice finish
- \* 10%-100% dimming capability, this fixture is compatible with industry standard TRIAC/ELV dimmers
- \* No traditional driver needed, suitable for virtually and application flickering free AC design
- \* Recessed Housings or J-Box Installations

### **INCLUDED IN BOX**

- 6" Disk Light
- 2 J-box Screws
- 3 Wire Nuts