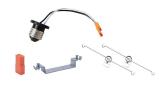

| Dimming              | Triac Dimming                                     |
| Power Factor         | >0.9                                              |
| Approved Location    | Wet Location                                      |
| Air Tight            | Yes                                               |
| Operating Temp.      | (-4°F~104°F) -20~40°C                             |
| Beam Angle           | 120°                                              |

| PACKAGE       |                  |
|---------------|------------------|
| Weight.(g)    | 311g             |
| Qty/CTN (pcs) | 20pcs/CTN        |
| Box Dimension | 398* 198 *401 mm |
| Gross Weight  | 4.54kg/CTN       |

### **INCLUDED IN BOX**

- 6" Disk Light
- 2 J-box Screws
- 3 Wire Nuts



## **ACCESSORIES**

Mounting Brackets







Image for actual pr oduct installation

## **Emergency Driver**