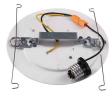

mming              | Triac Dimming                                     |
| Power Factor         | >0.9                                              |
| Approved Location    | Wet Location                                      |
| Air Tight            | Yes                                               |
| Operating Temp.      | (-4°F~104°F) -20~40°C                             |
| Beam Angle           | 120°                                              |

| PACKAGE       |                  |
|---------------|------------------|
| Weight.(g)    | 311g             |
| Qty/CTN (pcs) | 20pcs/CTN        |
| Box Dimension | 398* 198 *401 mm |
| Gross Weight  | 4.54kg/CTN       |

### **INCLUDED IN BOX**

- 6" Disk Light
- 2 J-box Screws
- 3 Wire Nuts



## **ACCESSORIES**

Mounting Brackets







Image for actual pr oduct installation

## **Emergency Driver**