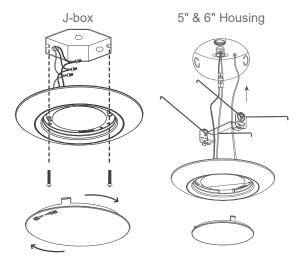

## **INSTALLATION**

|                      | SPECIFICATIONS                                    |
|----------------------|---------------------------------------------------|
| Model                | FDDL-6-15W-5CCT-WH                                |
| Watts                | 15W                                               |
| Light Ouput(Im)      | 900lm                                             |
| Color Temperature(K) | Field selectable (2700K/3000K/3500K/4000K /5000K) |
| CRI                  | 90Ra+                                             |
| Default Driver Input | AC120V, 60Hz                                      |
| Dimming              | Triac Dimming                                     |
| Power Factor         | >0.9                                              |
| Approved Location    | Wet Location                                      |
| Air Tight            | Yes                                               |
| Operating Temp.      | (-4°F~104°F) -20~40°C                             |
| Beam Angle           | 120°                                              |

### **INCLUDED IN BOX**

- 6" Disk Light
- 2 J-box Screws
- 3 Wire Nuts