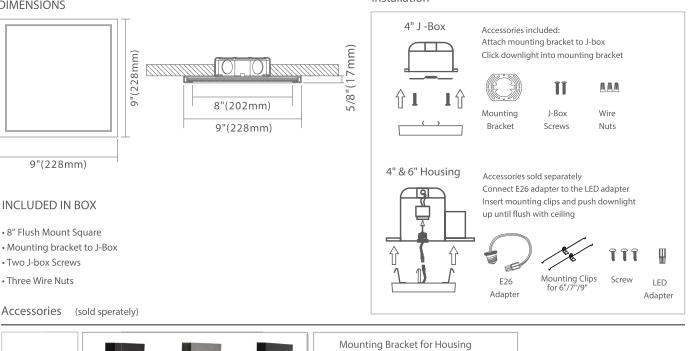

### DIMENSIONS

| SPECIFICATIONS       |                                                                     |
|----------------------|---------------------------------------------------------------------|
| Model                | FDFM-18W-LED-5CCT-120V-D-SQ                                         |
| Watts                | 18W                                                                 |
| CRI                  | 80R a                                                               |
| Color Temperature(K) | 5-color field selectable CCT -<br>2700K, 3000K, 3500K, 4000K, 5000K |
| Light Ouput(lm)      | 1100lm                                                              |
| Default Driver Input | AC120V, 60Hz                                                        |
| Dimming              | Triac Dimming                                                       |
| Power Factor         | >0.9                                                                |
| Approved Location    | Wet Location                                                        |
| Operating Temp.      | (-4°F~104°F) -20~40°C                                               |
| Beam Angle           | 120°                                                                |

#### Installation

Factory Direct Lighting (2020) Ltd. www.fdlighting.ca Tel: 1-855-533-0743 / 1-905-944-1210