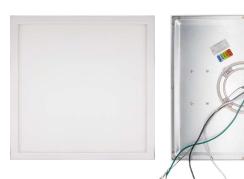

## Features

- Edge-lit technology, no glare or dark spots, instant-on
- This 5/8" thick luminaire is easy to install on standard J-boxes with a quick snap
- Construction: plastic with white translucent acrylic lens
- Dimming: TRIAC down to 10%
- I.C. rated for direct contact with insulation
- Suitable for WET LOCATION
- Rated for a long life over 50,000 hours
- Field selectable 2700K, 3000K, 3500K, 4000K, 5000K

### DIMENSIONS

| SPECIFICATIONS       |                                                                     |
|----------------------|---------------------------------------------------------------------|
| Model                | FDFM-18W-LED-5CCT-120V-D-SQ                                         |
| Watts                | 18W                                                                 |
| CRI                  | 80R a                                                               |
| Color Temperature(K) | 5-color field selectable CCT -<br>2700K, 3000K, 3500K, 4000K, 5000K |
| Light Ouput(lm)      | 1100lm                                                              |
| Default Driver Input | AC120V, 60Hz                                                        |
| Dimming              | Triac Dimming                                                       |
| Power Factor         | >0.9                                                                |
| Approved Location    | Wet Location                                                        |
| Operating Temp.      | (-4°F~104°F) -20~40°C                                               |
| Beam Angle           | 120°                                                                |